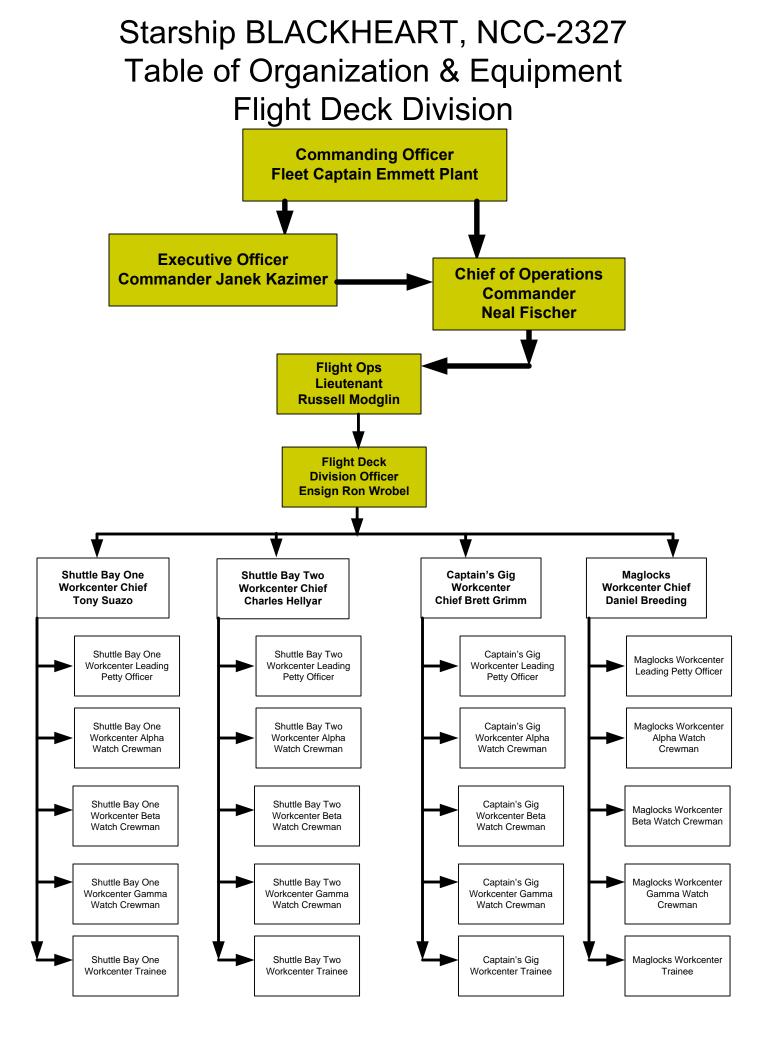

# Starship BLACKHEART, NCC-2327 Table of Organization & Equipment Flight Operations Department