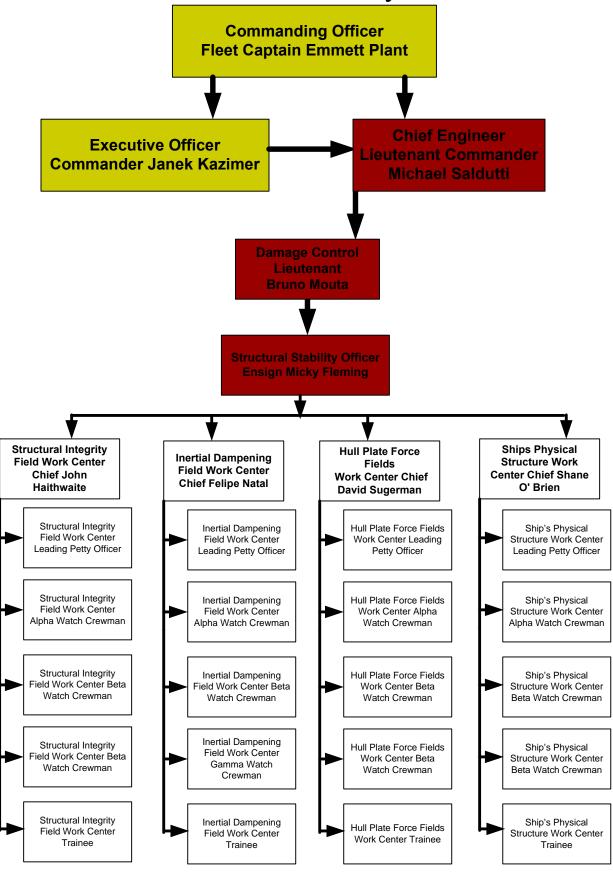

### Starship BLACKHEART, NCC-2327 Table of Organization & Equipment Damage Control Department – Structural Stability Division