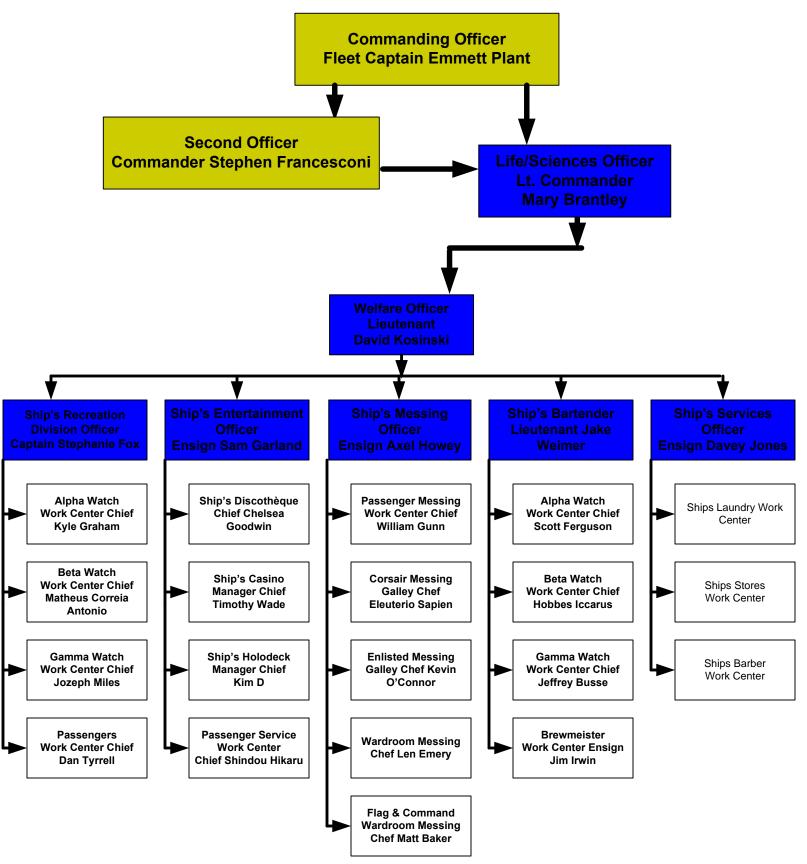

# Starship BLACKHEART, NCC-2327 Table of Organization & Equipment Ship's Services Department

## Starship BLACKHEART, NCC-2327 Table of Organization & Equipment Ship's Bar Division

## Starship BLACKHEART, NCC-2327 Table of Organization & Equipment Ship's Entertainment Division