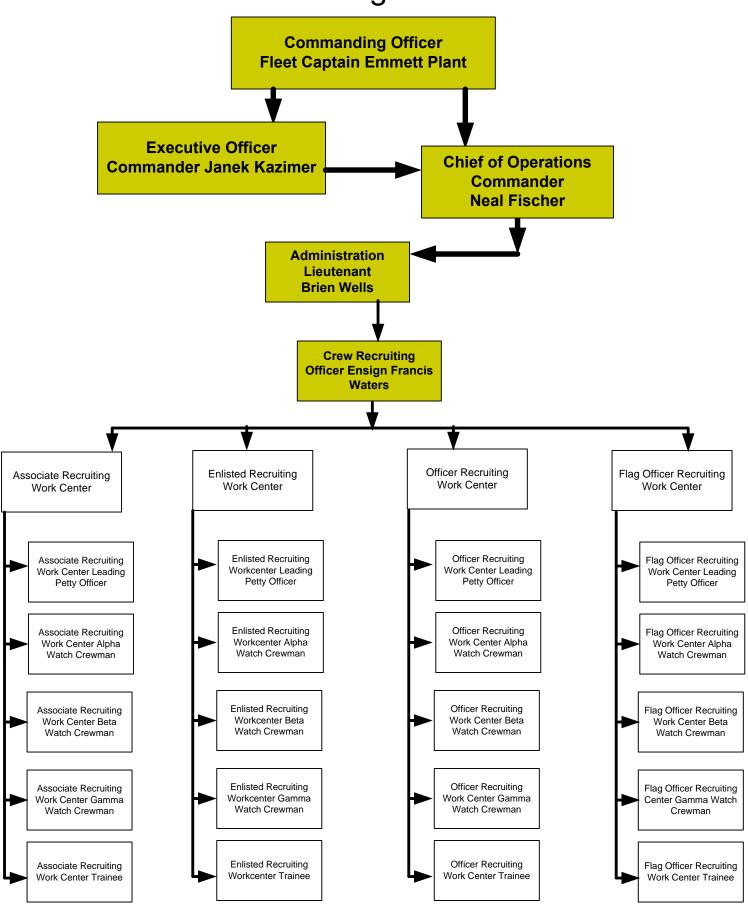

# Starship BLACKHEART, NCC-2327 Table of Organization & Equipment Recruiting Division