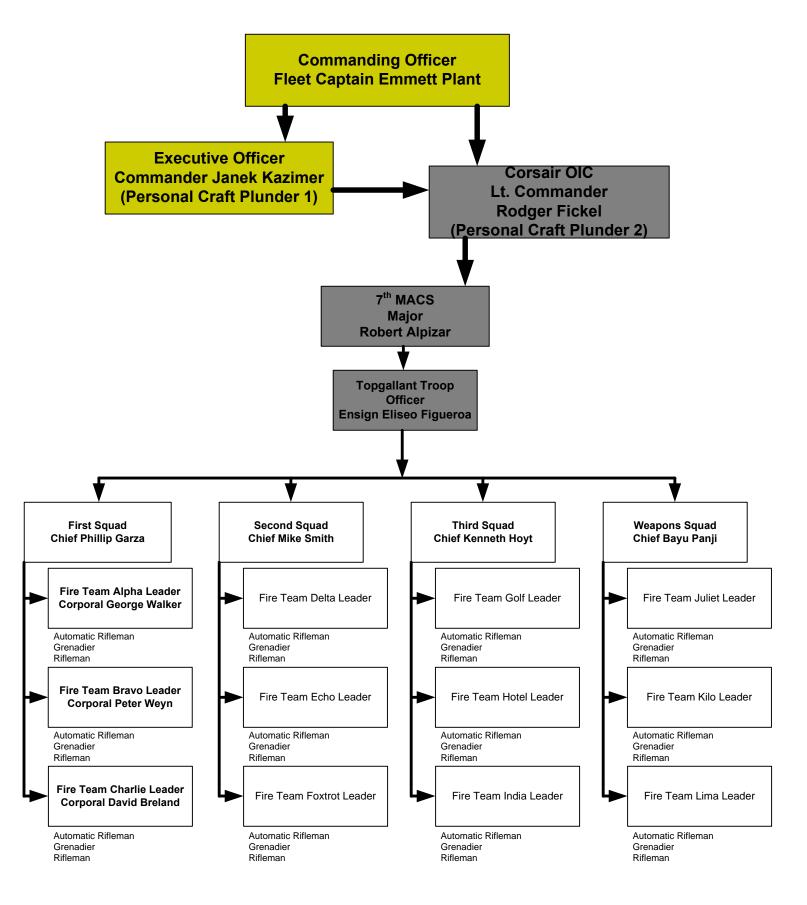

# Starship BLACKHEART, NCC-2327 Table of Organization & Equipment Corsairs – M.A.C.S. – Topgallant Troop