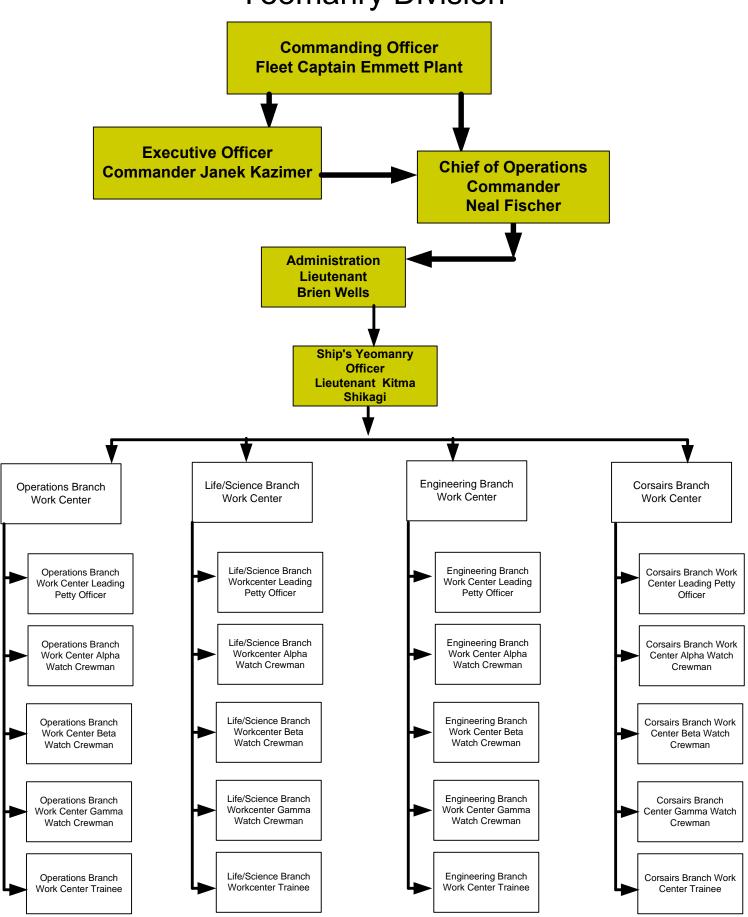

# Starship BLACKHEART, NCC-2327 Table of Organization & Equipment Yeomanry Division