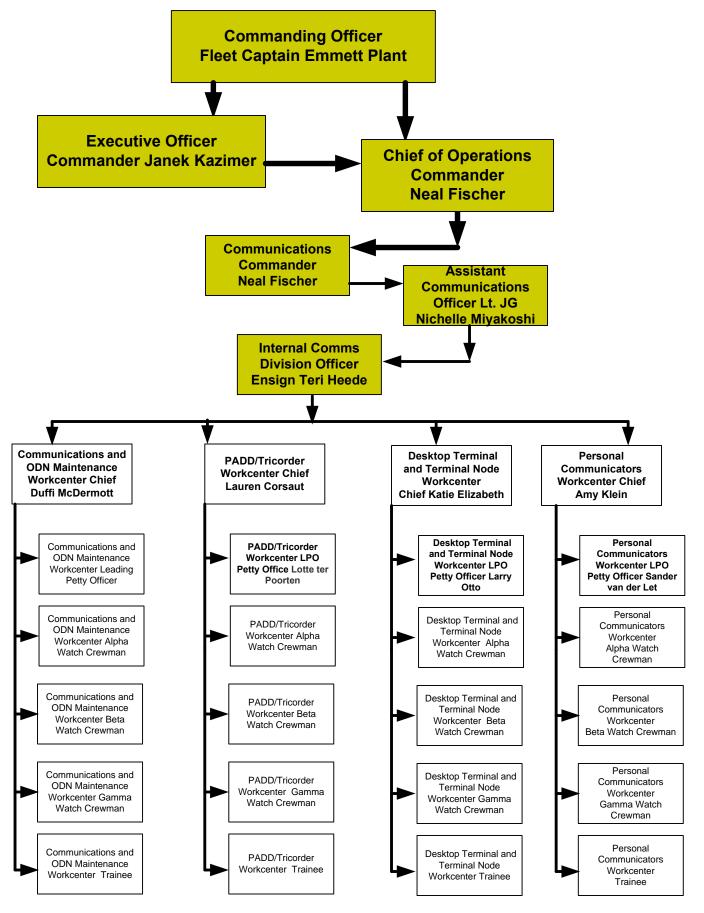

# Starship BLACKHEART, NCC-2327 Table of Organization & Equipment Internal Communications Division