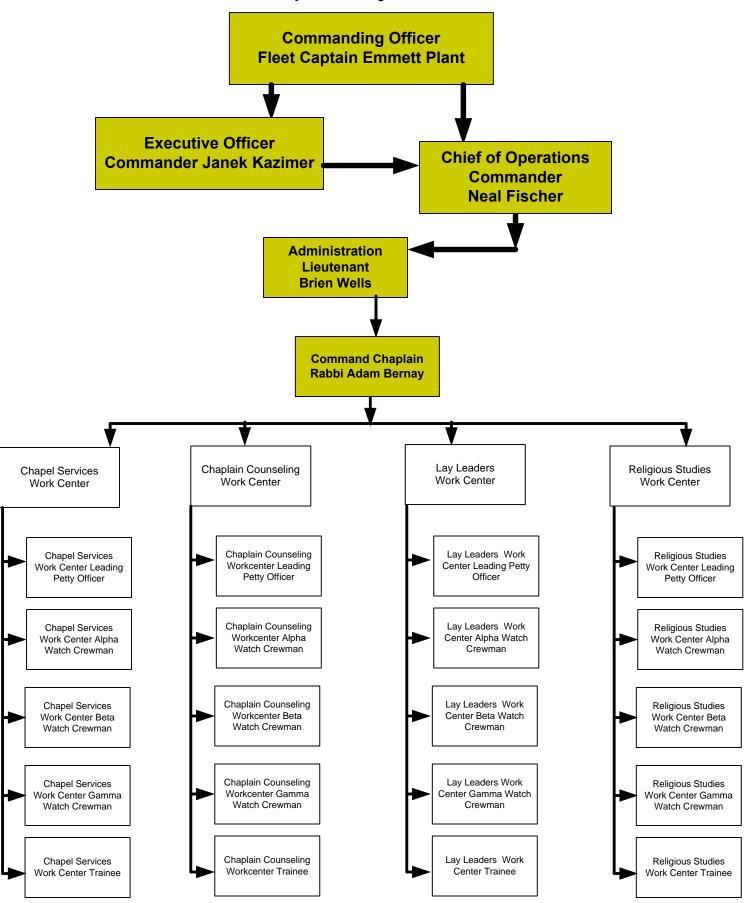

# Starship BLACKHEART, NCC-2327 Table of Organization & Equipment Chaplaincy Division