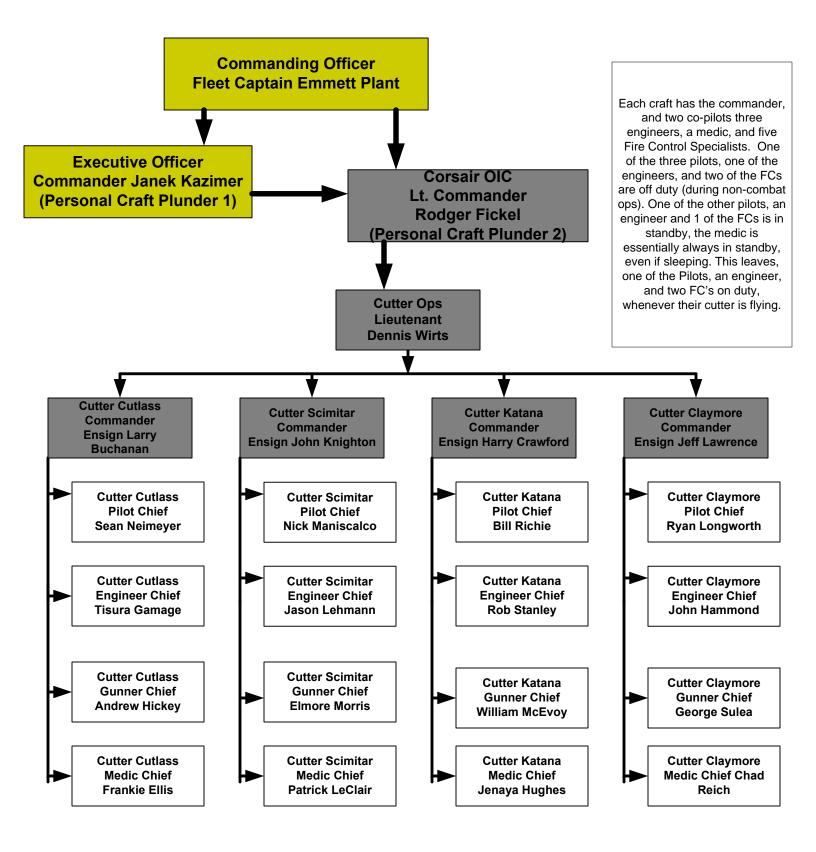

#### Starship BLACKHEART, NCC-2327 Table of Organization & Equipment Corsairs - Cutter Flotilla

#### Starship BLACKHEART, NCC-2327 **Table of Organization & Equipment** Corsairs - Cutter Flotilla – Cutter Scimitar **Commanding Officer** Fleet Captain Emmett Plant **Executive Officer Corsair OIC Commander Janek Kazimer** Lt. Commander (Personal Craft Plunder 1) **Rodger Fickel** (Personal Craft Plunder 2) **Cutter Ops** Lieutenant **Dennis Wirts Cutter Scimitar** Commander **Ensign John Knighton Cutter Scimitar Cutter Scimitar Cutter Scimitar Cutter Scimitar Pilot Chief Engineer Chief Gunner Chief Gunner Chief Nick Maniscalco** Jason Lehmann Elmore Morris Elmore Morris Cutter Scimitar **Cutter Scimitar** Cutter Scimitar Micro-Warp Engine **Co-Pilot Petty Officer Fire Control Specialist** Specialist Petty Officer Petty Officer **Cutter Scimitar** Cutter Scimitar Impulse Engine **Fire Control Specialist** Specialist Crewman Crewman Cutter Scimitar **Fire Control Specialist** Crewman Cutter Scimitar **Fire Control Specialist** Trainee