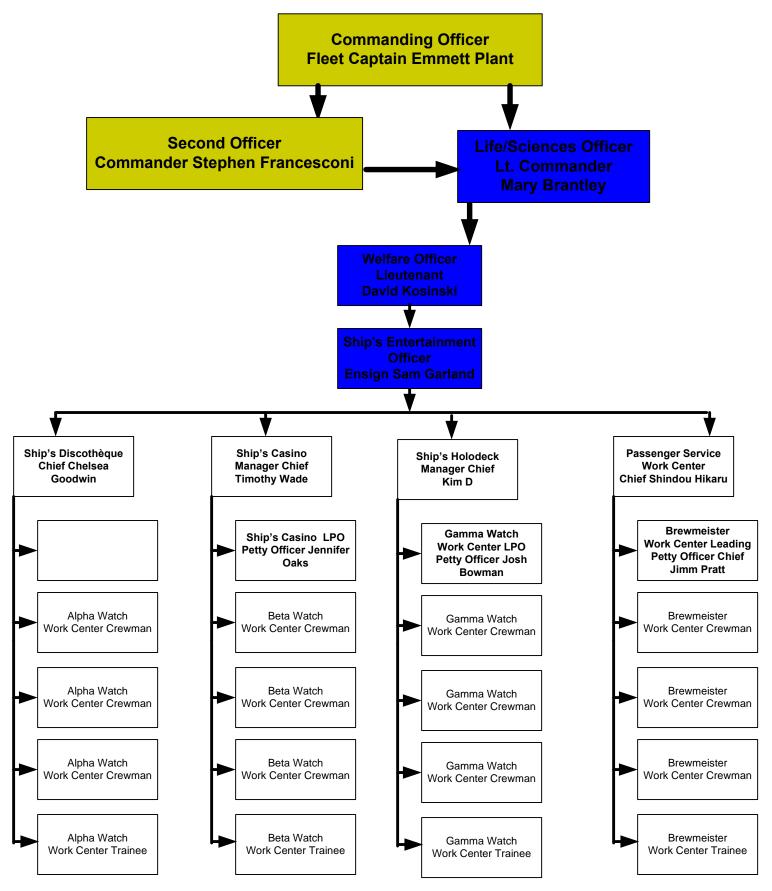

## Starship BLACKHEART, NCC-2327 Table of Organization & Equipment Ship's Entertainment Division