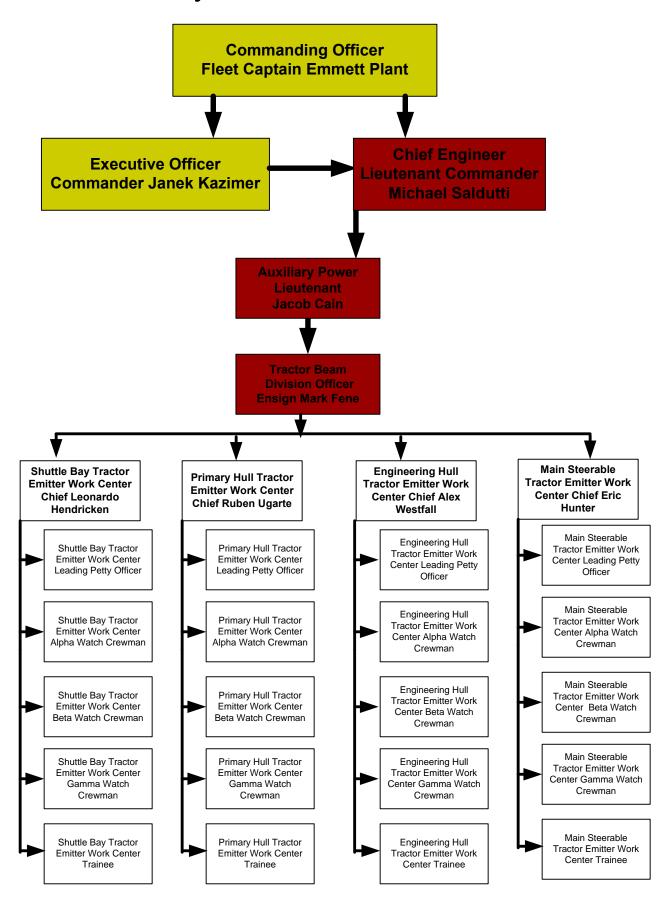

### Starship BLACKHEART, NCC-2327 Table of Organization & Equipment Auxiliary Power - Tractors Division