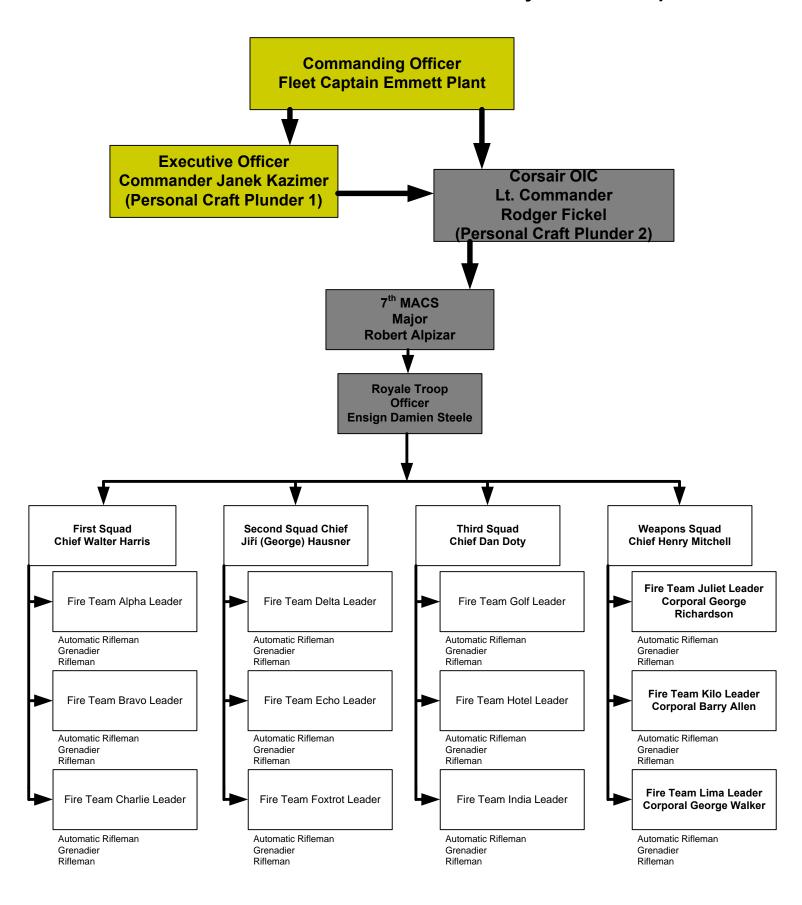

## Starship BLACKHEART, NCC-2327 Table of Organization & Equipment Corsairs – M.A.C.S. –Royale Troop