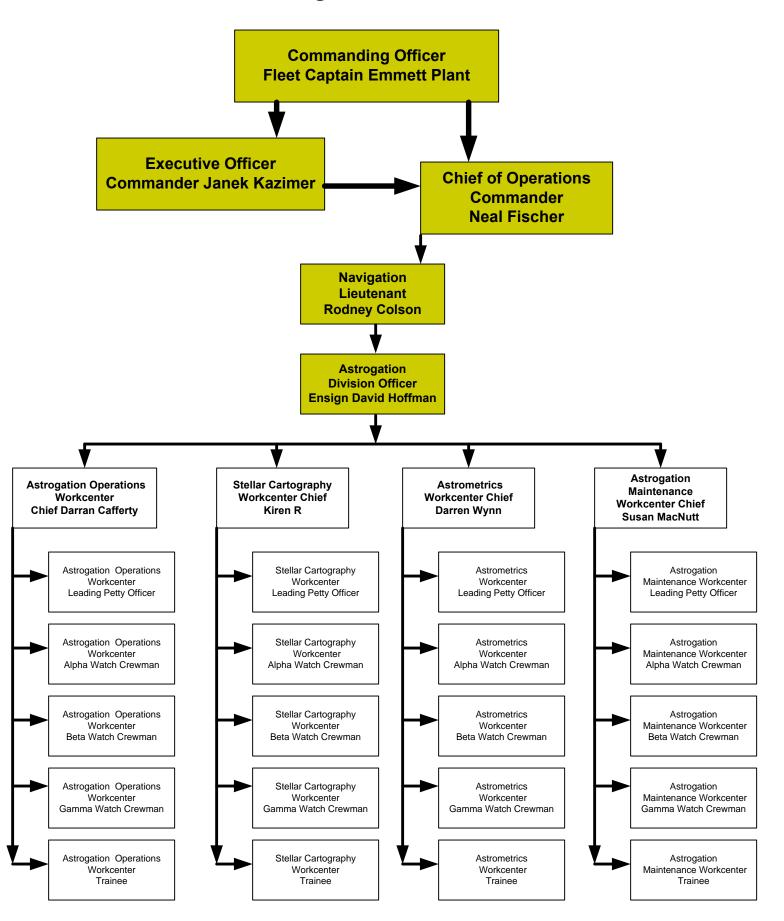

# Starship BLACKHEART, NCC-2327 Table of Organization & Equipment Astrogation Division