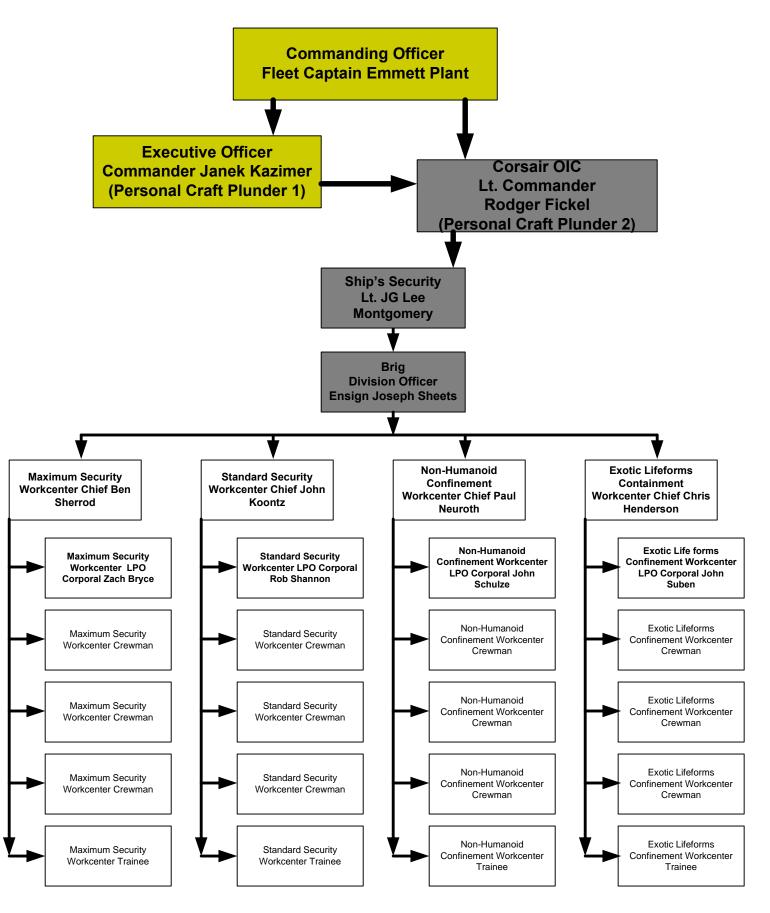

Starship BLACKHEART, NCC-2327 Table of Organization & Equipment Ship's Shuttle Division



# Starship BLACKHEART, NCC-2327 Table of Organization & Equipment Chaplaincy Division



# Starship BLACKHEART, NCC-2327 Table of Organization & Equipment Recruiting Division



# Starship BLACKHEART, NCC-2327 Table of Organization & Equipment Cadet Division



# Starship BLACKHEART, NCC-2327 Table of Organization & Equipment Training Division



# Starship BLACKHEART, NCC-2327 Table of Organization & Equipment Yeomanry Division



# Starship BLACKHEART, NCC-2327 Table of Organization & Equipment Internal Security Division



# Starship BLACKHEART, NCC-2327 Table of Organization & Equipment Internal Security Division



# Starship BLACKHEART, NCC-2327 Table of Organization & Equipment Brig Division



# Starship BLACKHEART, NCC-2327 Table of Organization & Equipment Master-at-Arms Division



## Starship BLACKHEART, NCC-2327 Table of Organization & Equipment Corsairs – M.A.C.S. – Skysail Troop



# Starship BLACKHEART, NCC-2327 Table of Organization & Equipment Corsairs – M.A.C.S. – Topgallant Troop



## Starship BLACKHEART, NCC-2327 Table of Organization & Equipment Corsairs – M.A.C.S. –Royale Troop







# Starship BLACKHEART, NCC-2327 Table of Organization & Equipment Corsairs – Fighter Squadron – Jamaica Flight



# Starship BLACKHEART, NCC-2327 Table of Organization & Equipment Corsairs – Fighter Squadron – Antilles Flight



# Starship BLACKHEART, NCC-2327 Table of Organization & Equipment Corsairs – Fighter Squadron – Cuba Flight



# Starship BLACKHEART, NCC-2327 Table of Or