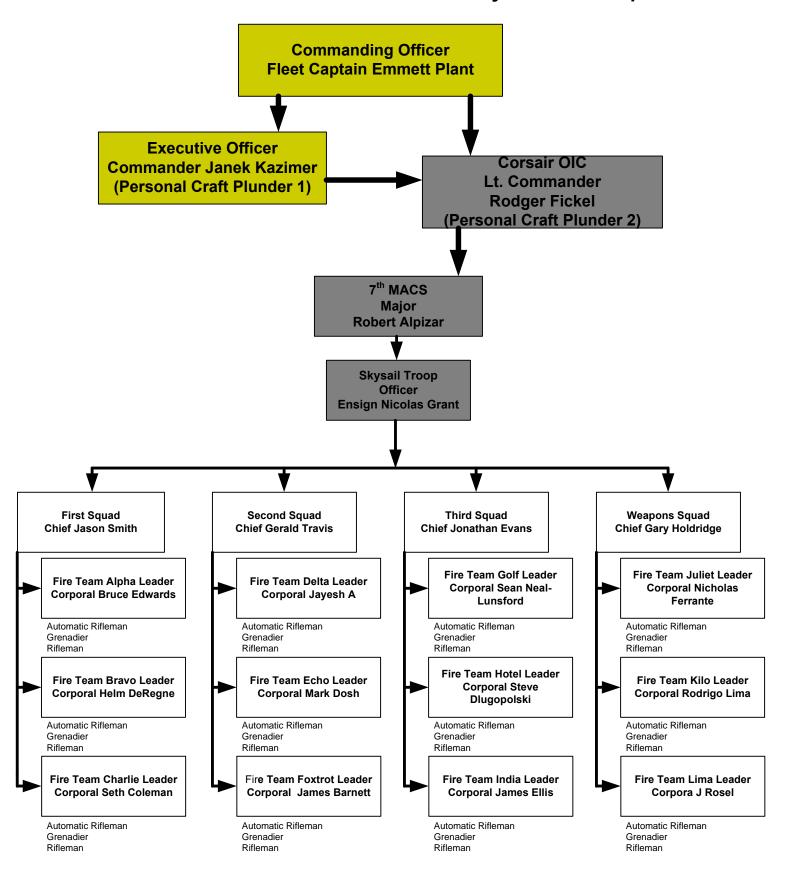

## Starship BLACKHEART, NCC-2327 Table of Organization & Equipment Corsairs – M.A.C.S. – Skysail Troop