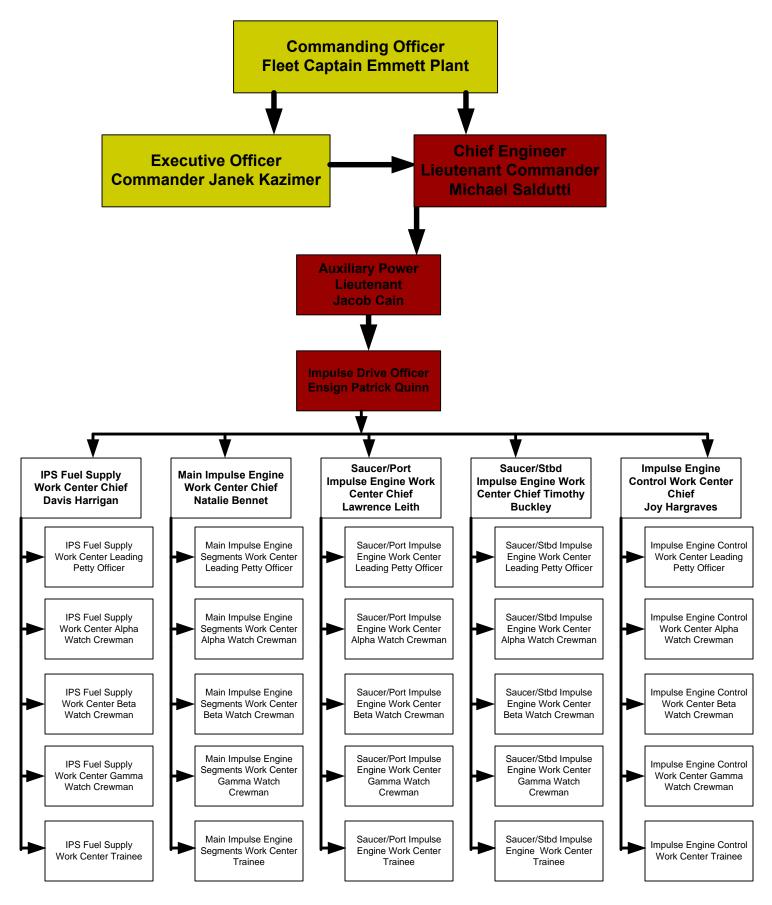

# Starship BLACKHEART, NCC-2327 Table of Organization & Equipment Auxiliary Power - Impulse Propulsion Division