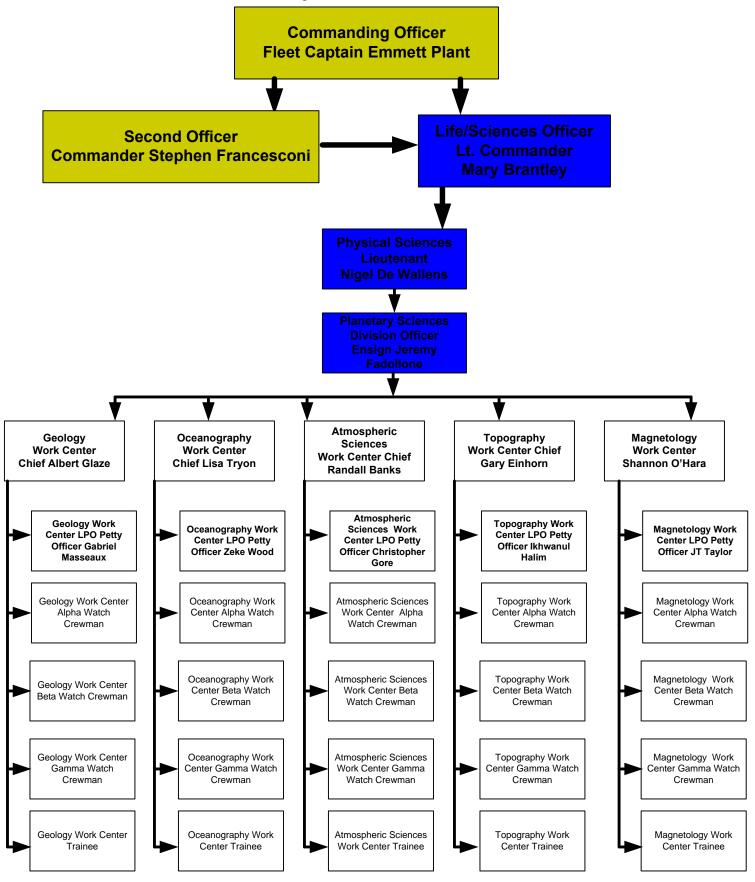

## Starship BLACKHEART, NCC-2327 Table of Organization & Equipment Planetary Sciences Division