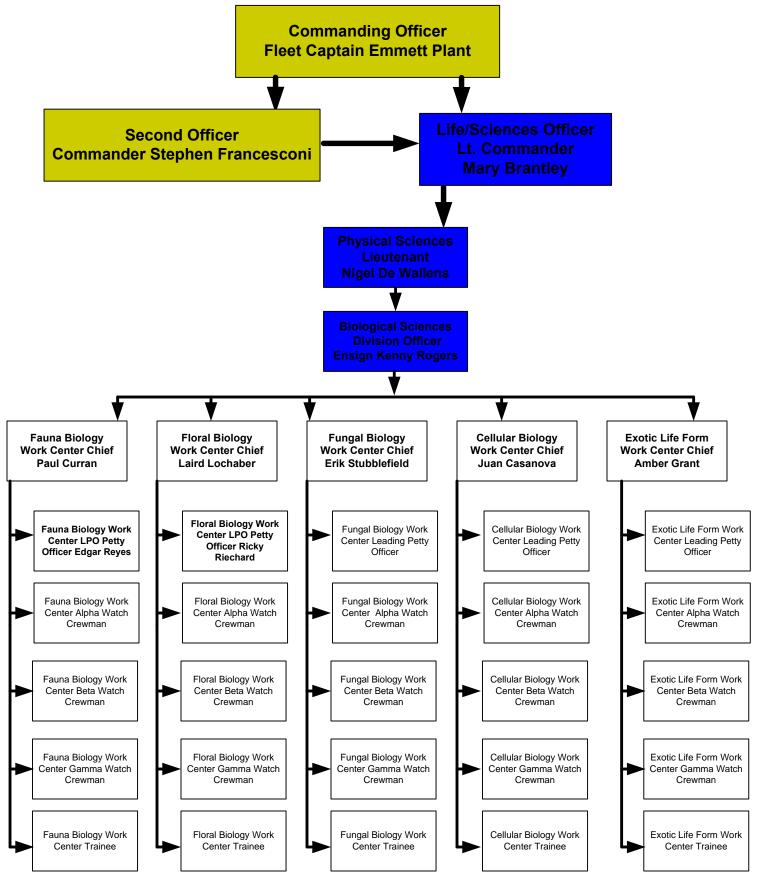

## Starship BLACKHEART, NCC-2327 Table of Organization & Equipment Biological Sciences Division