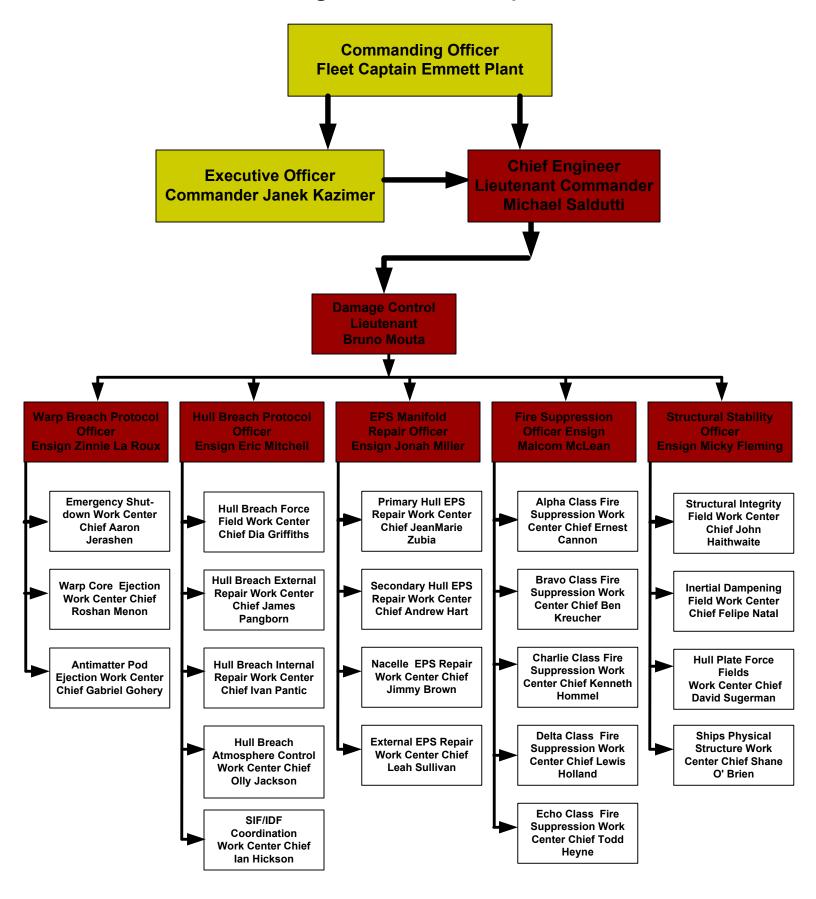

# Starship BLACKHEART, NCC-2327 Table of Organization & Equipment Damage Control Department

## Starship BLACKHEART, NCC-2327 Table of Organization & Equipment Damage Control Department – Warp Breach Protocol Division

# Starship BLACKHEART, NCC-2327 Table of Organization & Equipment Damage Control Department – Hull Breach Protocol Division

#### Starship BLACKHEART, NCC-2327 Table of Organization & Equipment Damage Control Department – EPS Manifold Repair Division

## Starship BLACKHEART, NCC-2327 Table of Organization & Equipment Damage Control Department – Fire Suppression Division

### Starship BLACKHEART, NCC-2327 Table of Organization & Equipment Damage Control Department – Structural Stability Division