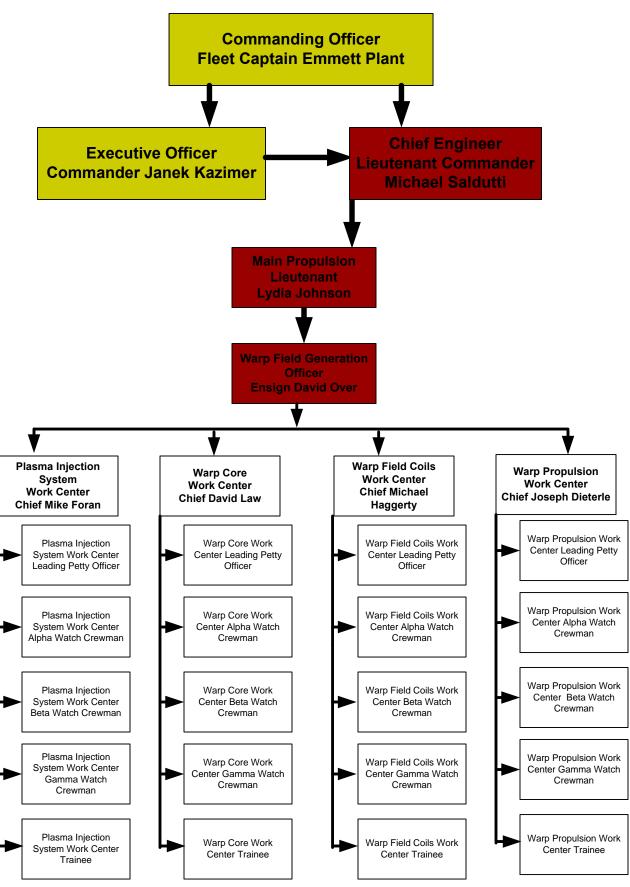

# Starship BLACKHEART, NCC-2327 Table of Organization & Equipment Main Propulsion Department