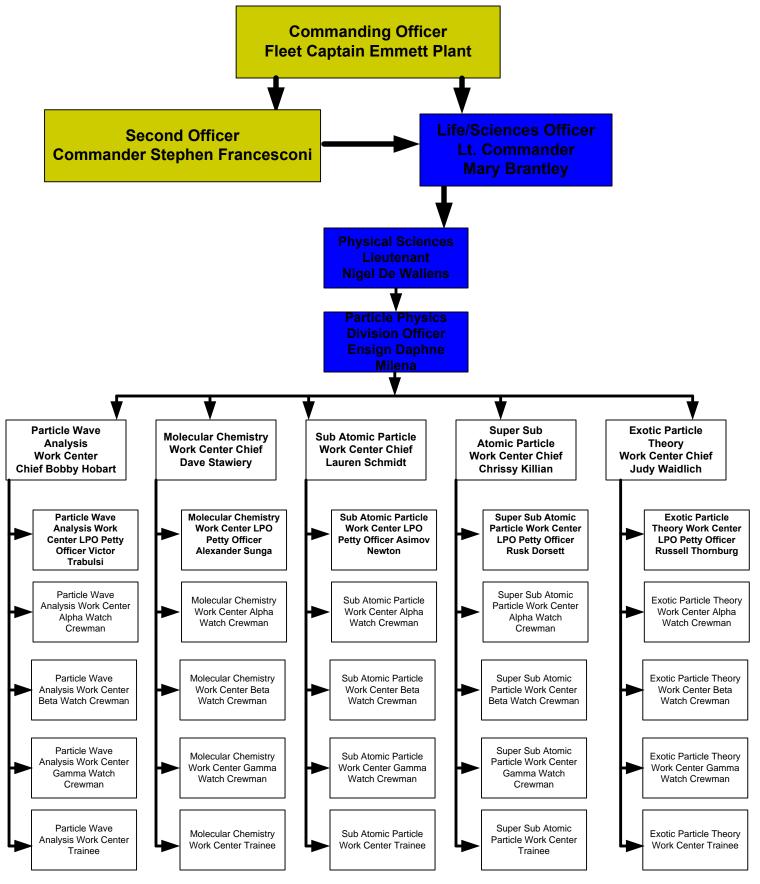

## Starship BLACKHEART, NCC-2327 Table of Organization & Equipment Particle Sciences Division