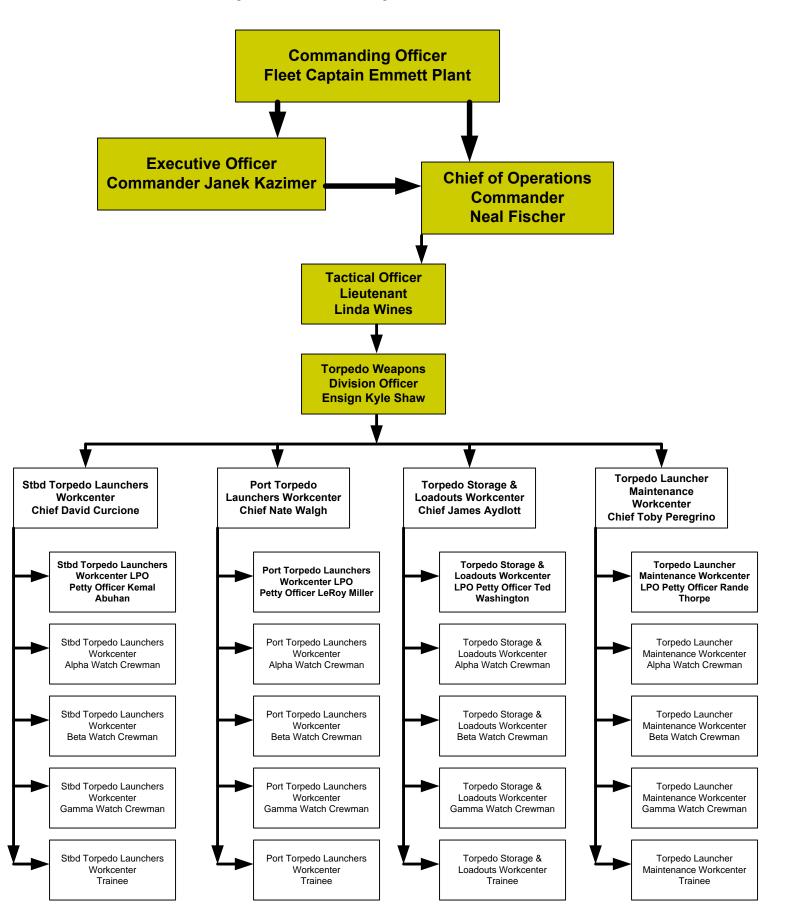

# Starship BLACKHEART, NCC-2327 Table of Organization & Equipment Tactical Operations Department

# Starship BLACKHEART, NCC-2327 Table of Organization & Equipment Torpedo Weapons Division