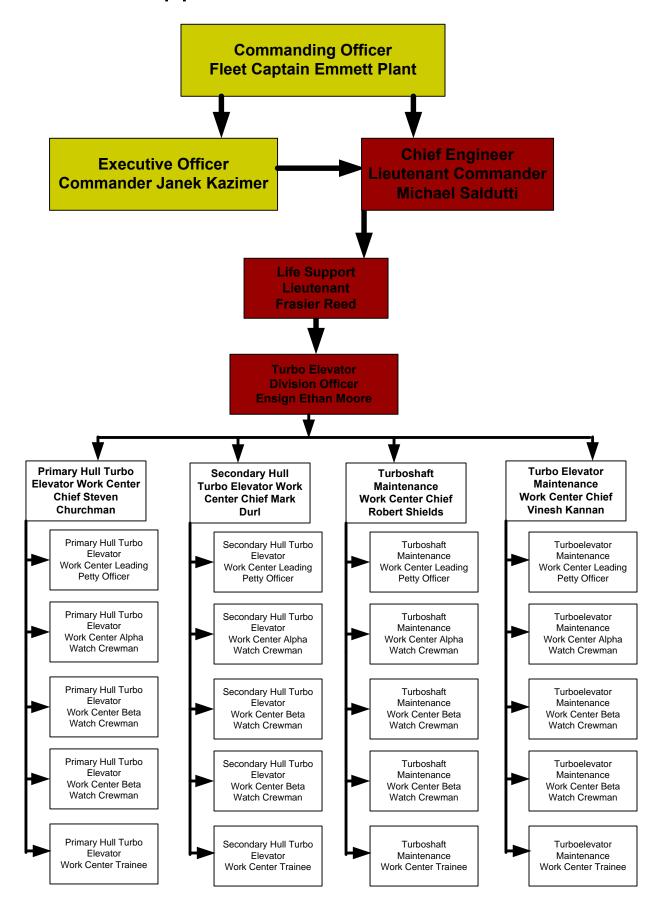

#### Starship BLACKHEART, NCC-2327 Table of Organization & Equipment Life Support Power – Turbolift Division