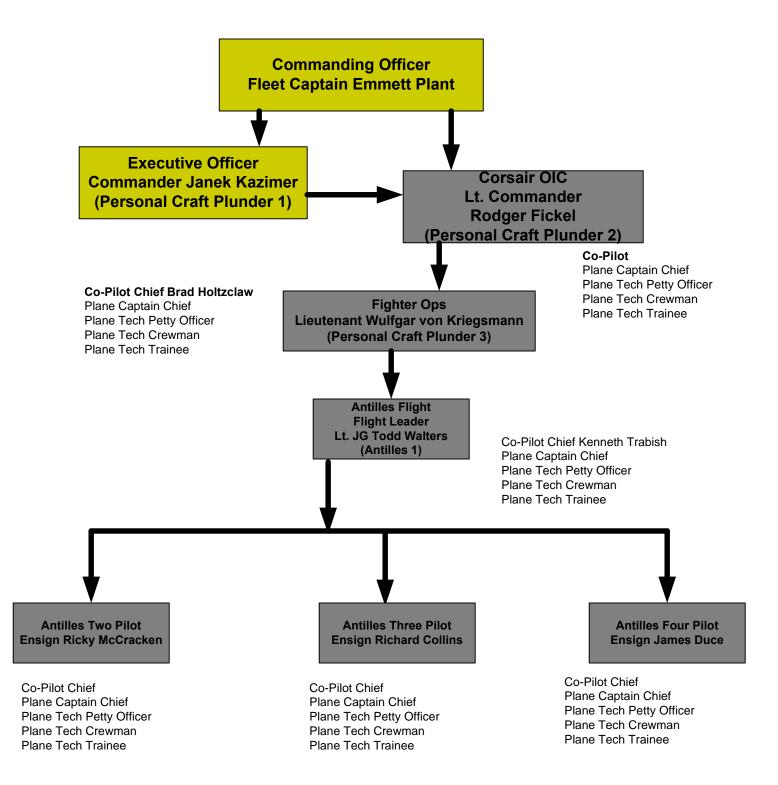

# Starship BLACKHEART, NCC-2327 Table of Organization & Equipment Corsairs – Fighter Squadron – Antilles Flight