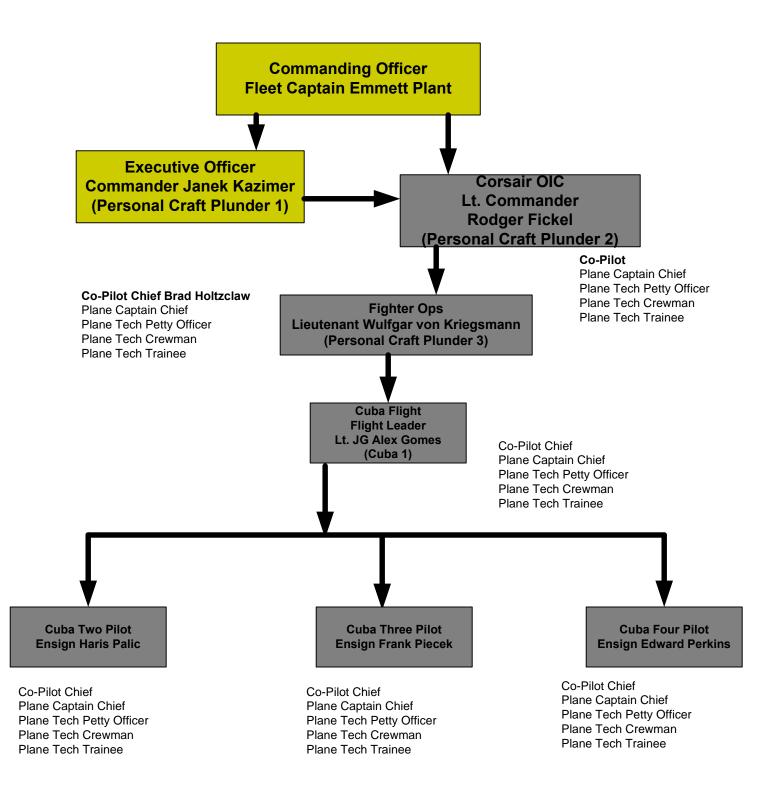

# Starship BLACKHEART, NCC-2327 Table of Organization & Equipment Corsairs – Fighter Squadron – Cuba Flight