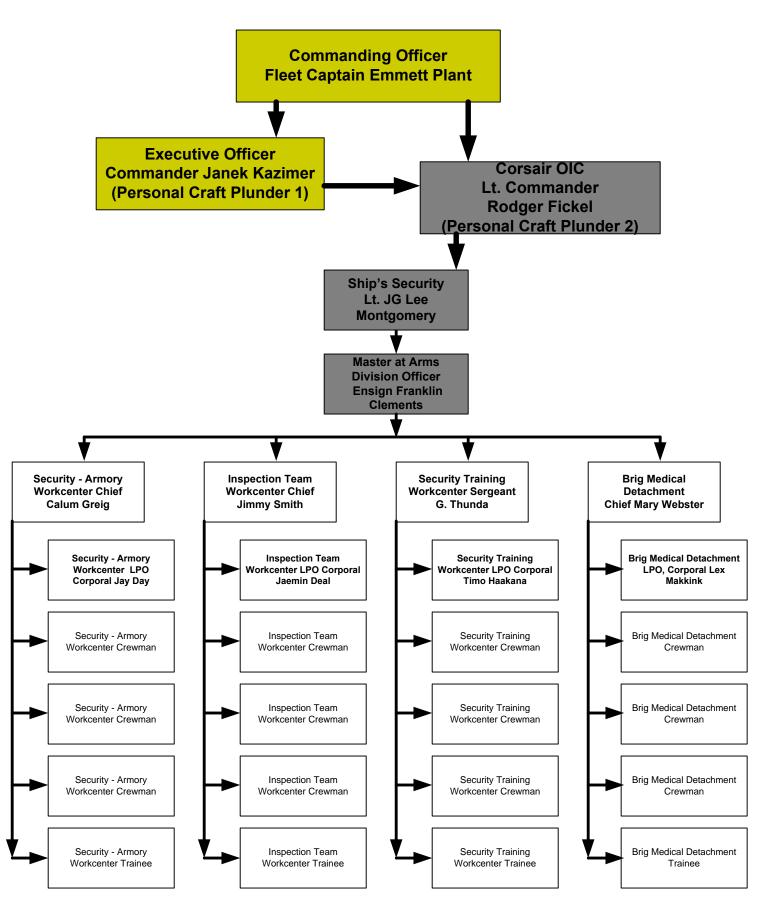

# Starship BLACKHEART, NCC-2327 Table of Organization & Equipment Master-at-Arms Division