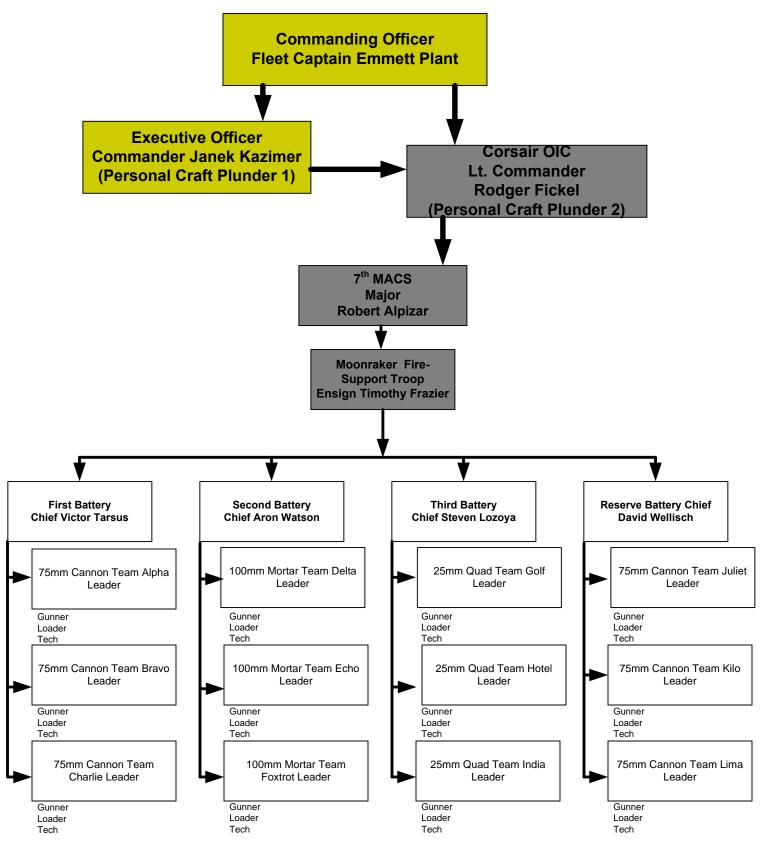

# Starship BLACKHEART, NCC-2327 Table of Organization & Equipment Corsairs – Fighter Squadron – Jamaica Flight