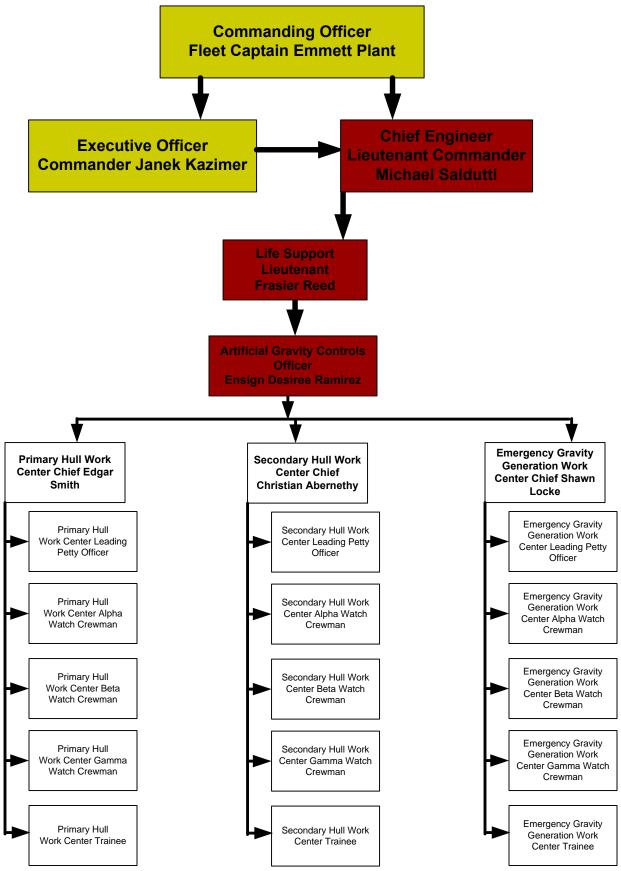

# Starship BLACKHEART, NCC-2327 Table of Organization & Equipment Life Support Power – Artificial Gravity Control Division