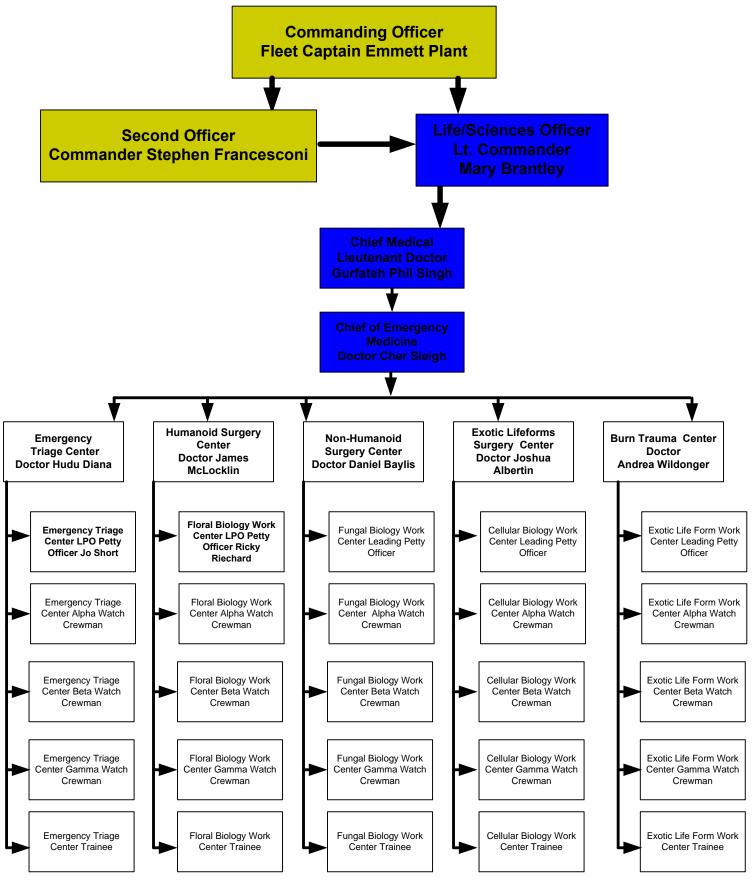

# Starship BLACKHEART, NCC-2327 Table of Organization & Equipment Emergency Medicine Division