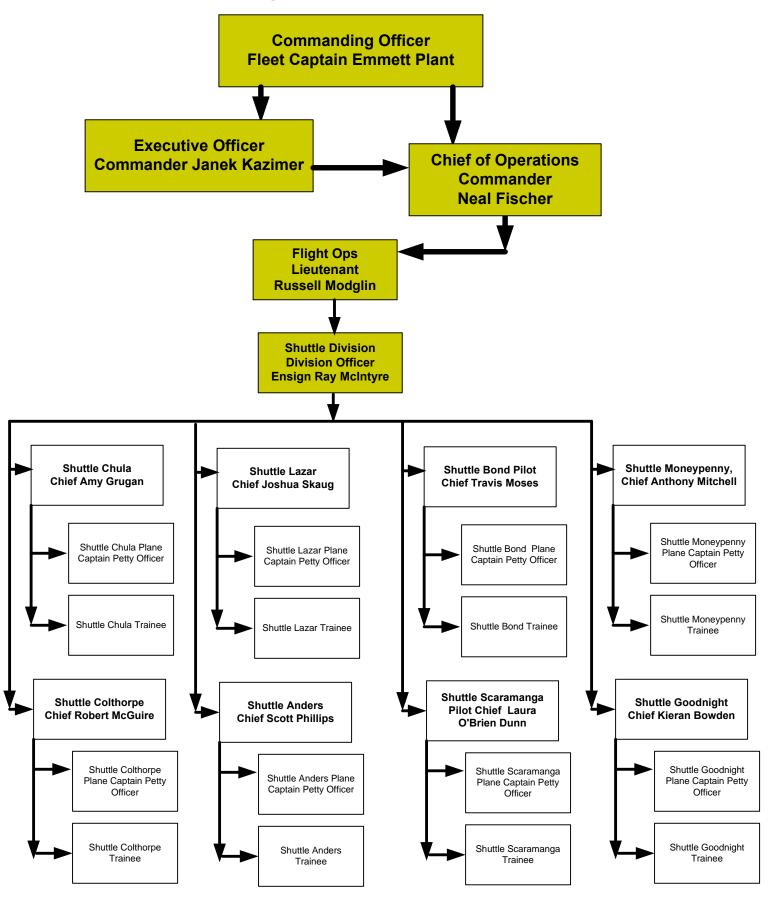

# Starship BLACKHEART, NCC-2327 Table of Organization & Equipment Ship's Shuttle Division