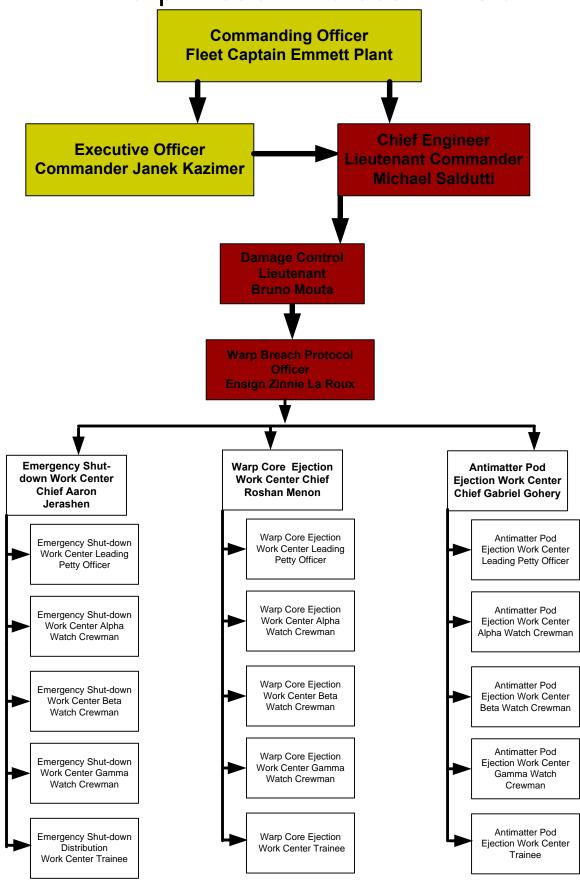

## Starship BLACKHEART, NCC-2327 Table of Organization & Equipment Damage Control Department – Warp Breach Protocol Division