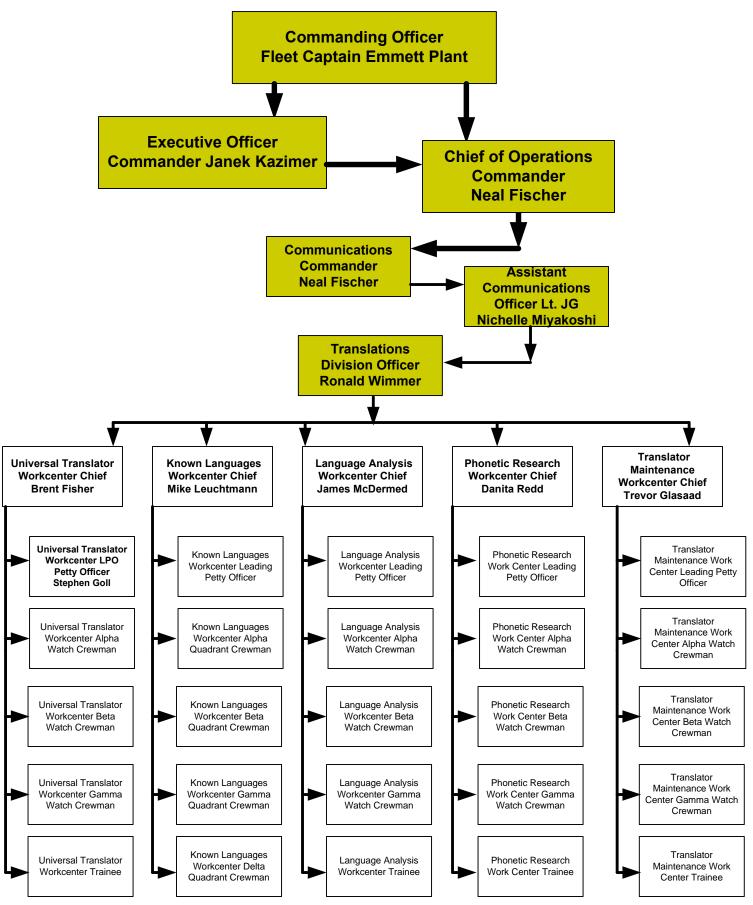

# Starship BLACKHEART, NCC-2327 Table of Organization & Equipment Translations Division