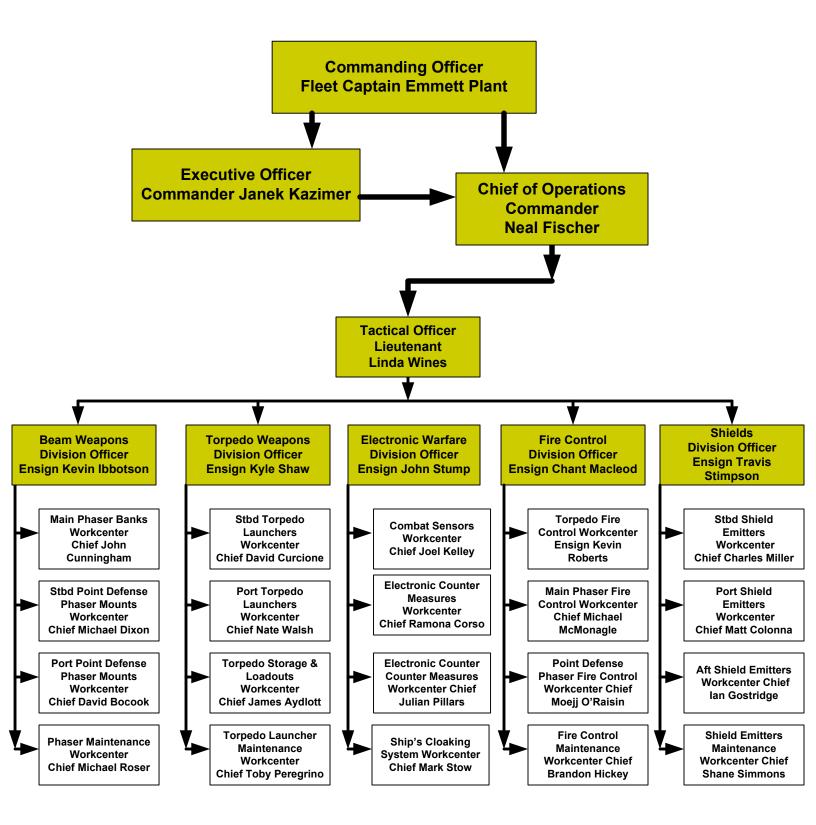

# Starship BLACKHEART, NCC-2327 Table of Organization & Equipment Tactical Operations Department

## Starship BLACKHEART, NCC-2327 Table of Organization & Equipment Beam Weapons Division

# Starship BLACKHEART, NCC-2327 Table of Organization & Equipment Torpedo Weapons Division

# Starship BLACKHEART, NCC-2327 Table of Organization & Equipment Electronic Warfare Division

# Starship BLACKHEART, NCC-2327 Table of Organization & Equipment Fire Control Division

# Starship BLACKHEART, NCC-2327 Table of Organization & Equipment Shields Division