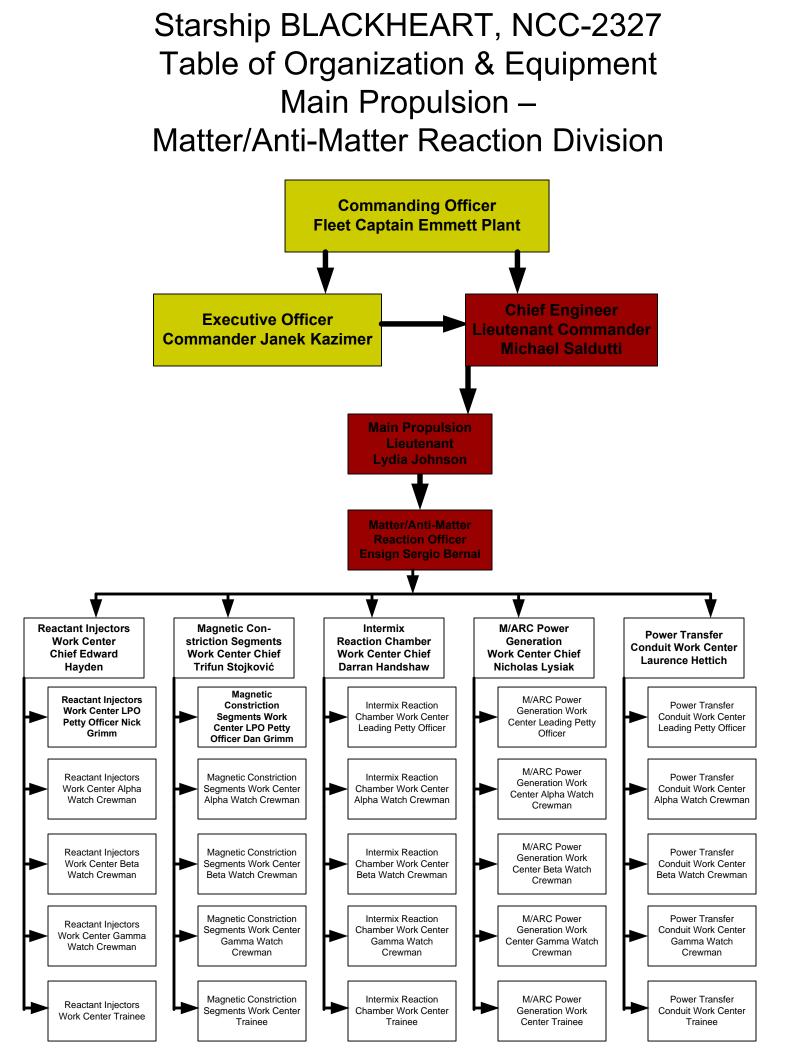

# Starship BLACKHEART, NCC-2327 Table of Organization & Equipment Main Propulsion Department