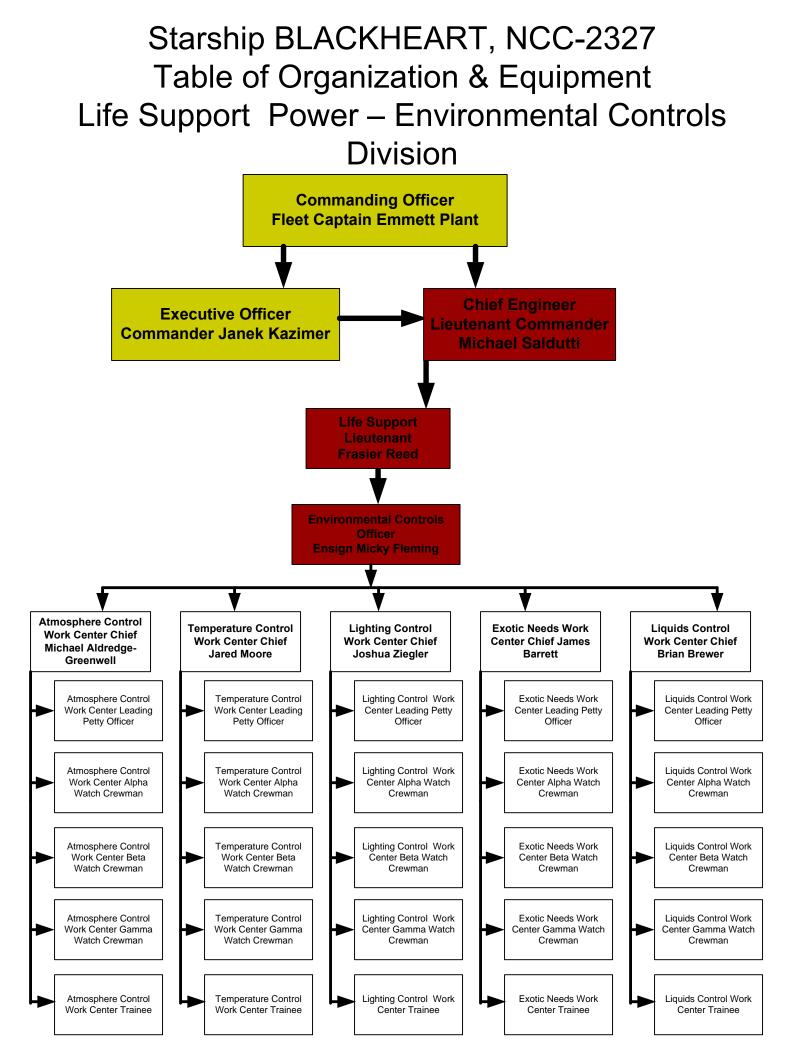

# Starship BLACKHEART, NCC-2327 Table of Organization & Equipment Life Support Department