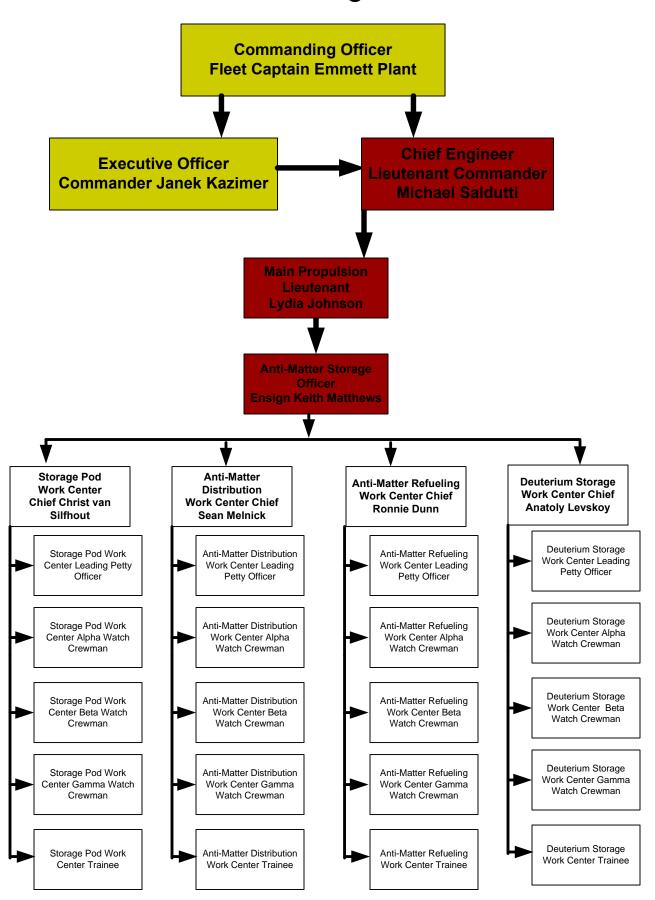

# Starship BLACKHEART, NCC-2327 Table of Organization & Equipment Main Propulsion – Anti-Matter Storage Division