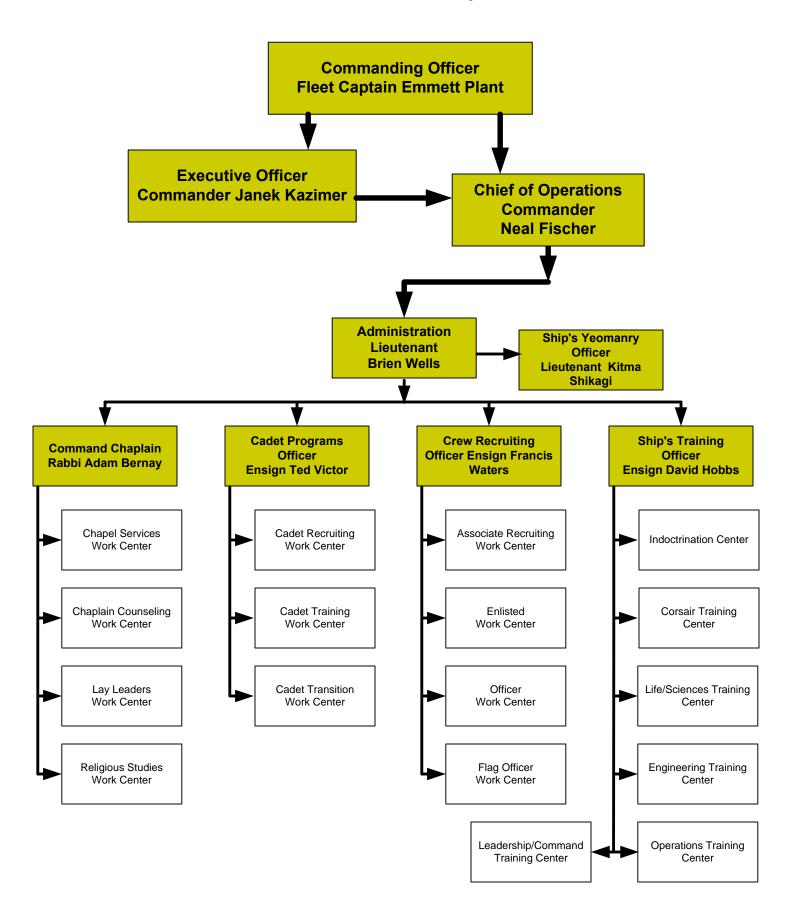

# Starship BLACKHEART, NCC-2327 Table of Organization & Equipment Administration Department