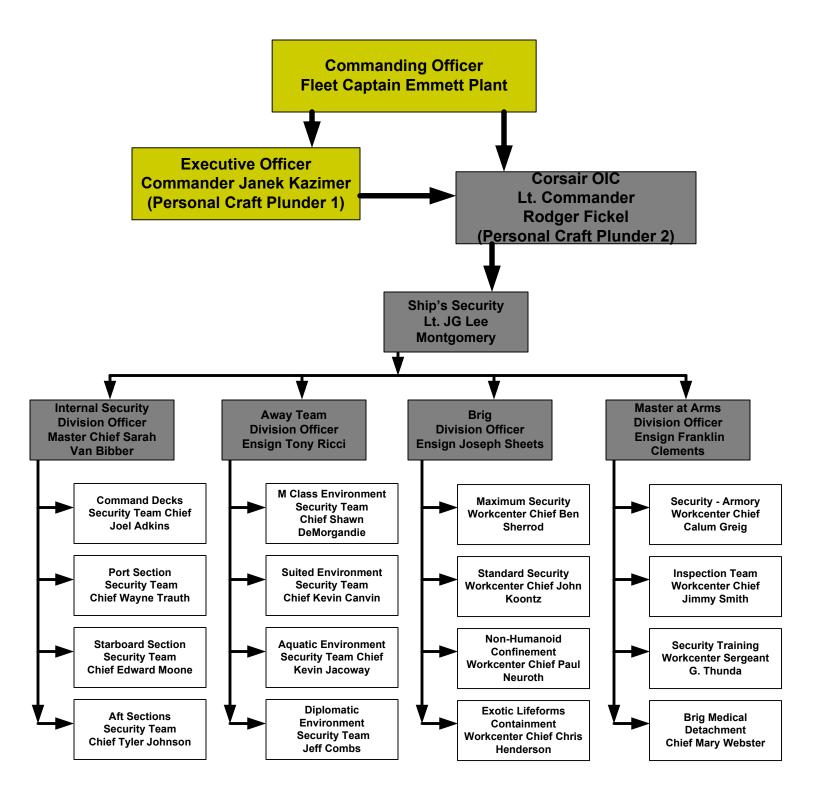

## Starship BLACKHEART, NCC-2327 Table of Organization & Equipment Corsairs - Ship's Security