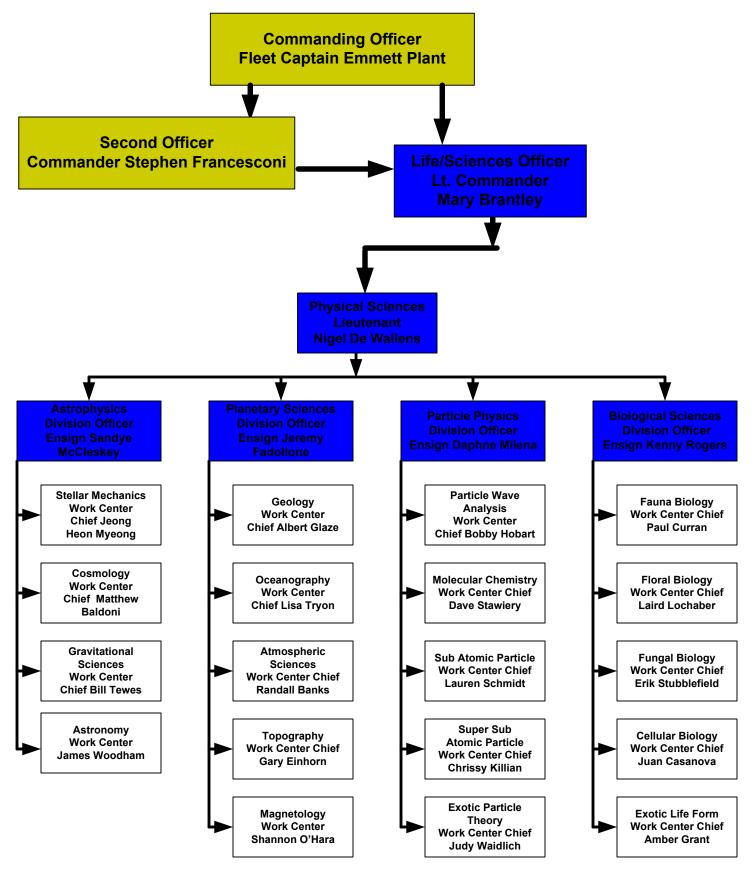

# Starship BLACKHEART, NCC-2327 Table of Organization & Equipment Physical Sciences Department

## Starship BLACKHEART, NCC-2327 Table of Organization & Equipment Particle Sciences Division

## Starship BLACKHEART, NCC-2327 Table of Organization & Equipment Planetary Sciences Division

## Starship BLACKHEART, NCC-2327 Table of Organization & Equipment Biological Sciences Division