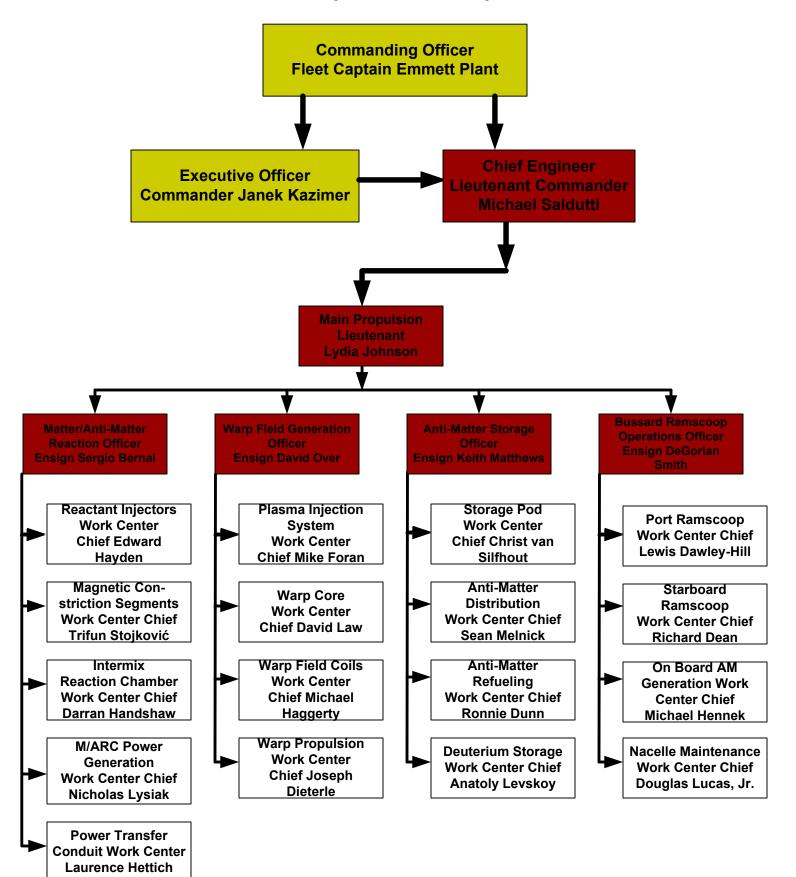

# Starship BLACKHEART, NCC-2327 Table of Organization & Equipment Main Propulsion Department

# Starship BLACKHEART, NCC-2327 Table of Organization & Equipment Main Propulsion – Anti-Matter Storage Division