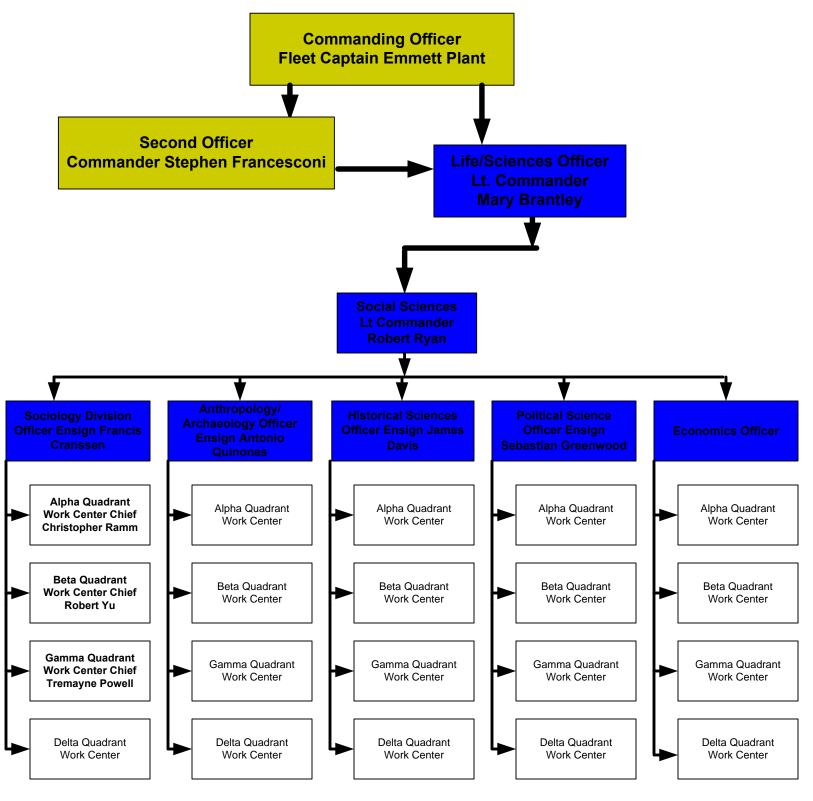

# Starship BLACKHEART, NCC-2327 Table of Organization & Equipment Social Sciences Department