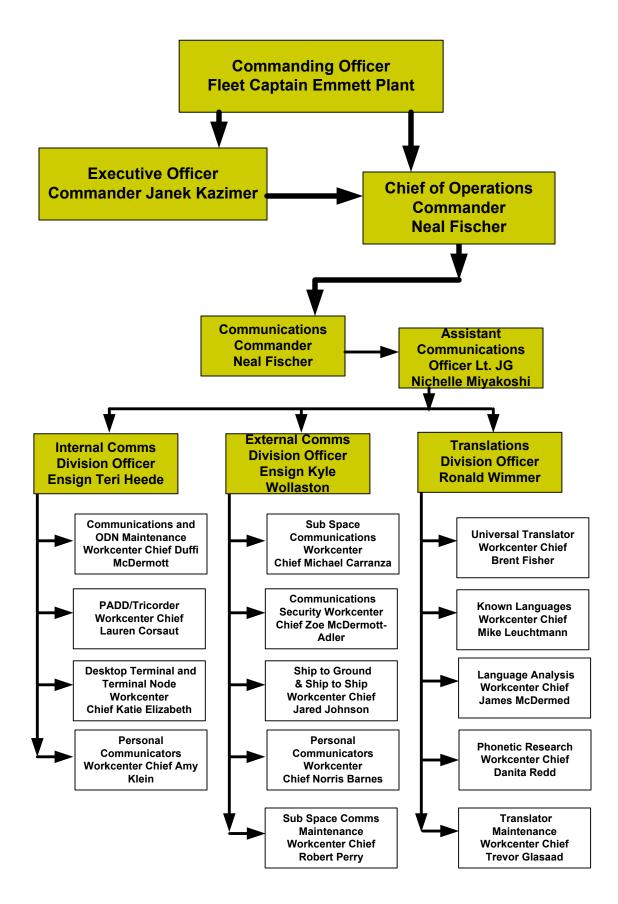

# Starship BLACKHEART, NCC-2327 Table of Organization & Equipment Communications Operations Department

# Starship BLACKHEART, NCC-2327 Table of Organization & Equipment External Communications Division

# Starship BLACKHEART, NCC-2327 Table of Organization & Equipment Internal Communications Division

# Starship BLACKHEART, NCC-2327 Table of Organization & Equipment Translations Division