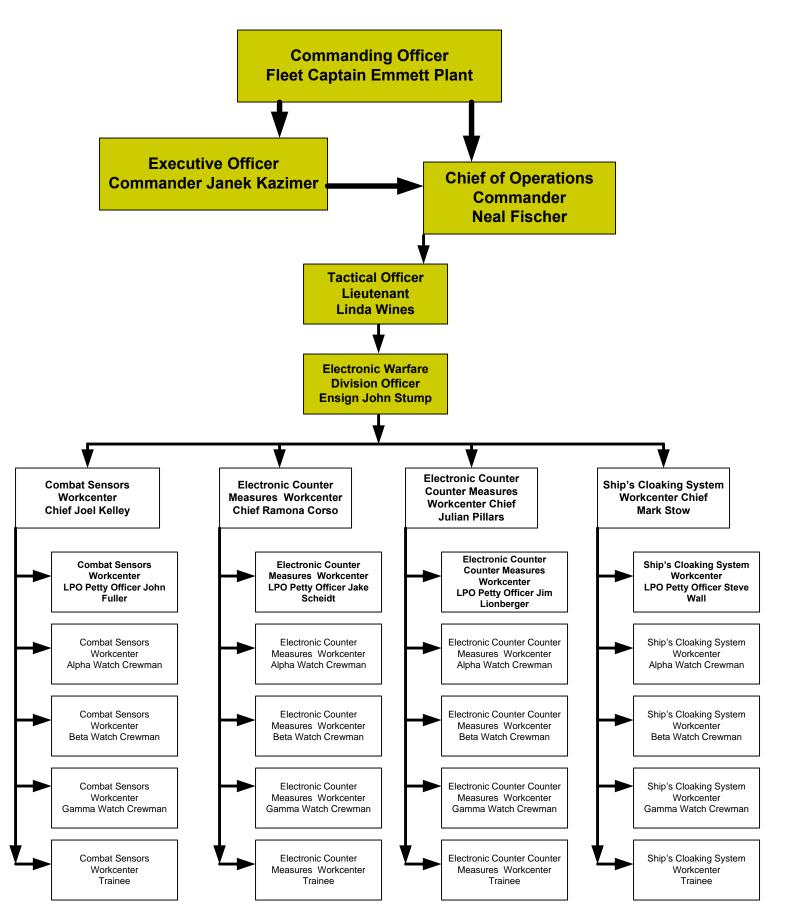

# Starship BLACKHEART, NCC-2327 Table of Organization & Equipment Tactical Operations Department

# Starship BLACKHEART, NCC-2327 Table of Organization & Equipment Electronic Warfare Division