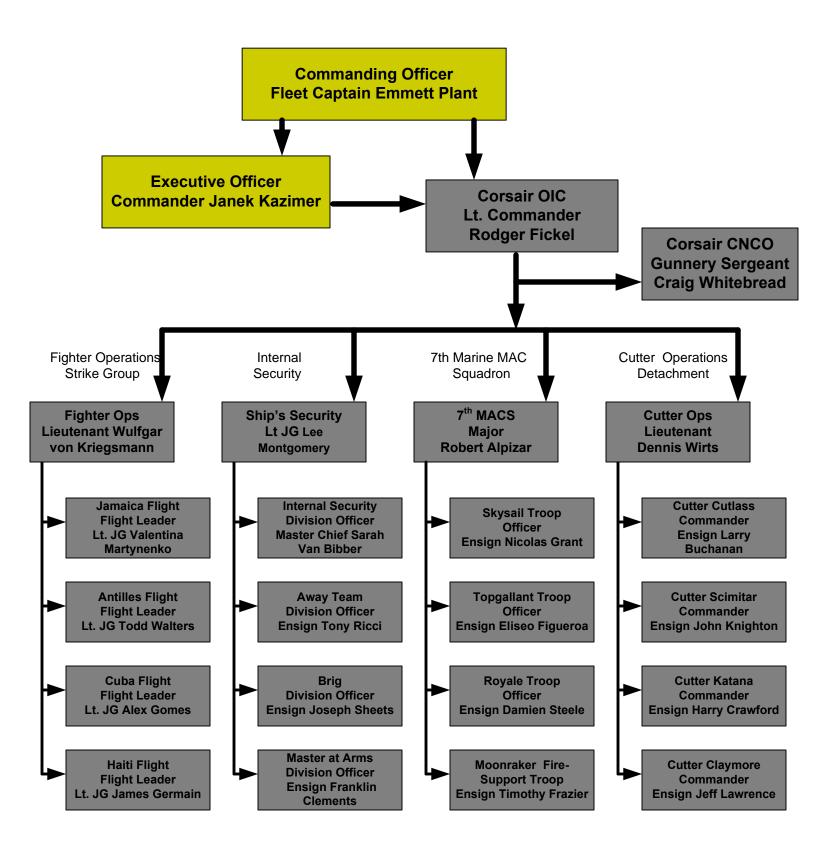

# Starship BLACKHEART, NCC-2327 Table of Organization & Equipment Corsairs

## Starship BLACKHEART, NCC-2327 Table of Organization & Equipment Corsairs - Ship's Security

# Starship BLACKHEART, NCC-2327 Table of Organization & Equipment Corsairs – Fighter Squadron

# Starship BLACKHEART, NCC-2327 Table of Organization & Equipment Corsairs – Mobile Armored Calvary Squadron

#### Starship BLACKHEART, NCC-2327 Table of Organization & Equipment Corsairs - Cutter Flotilla