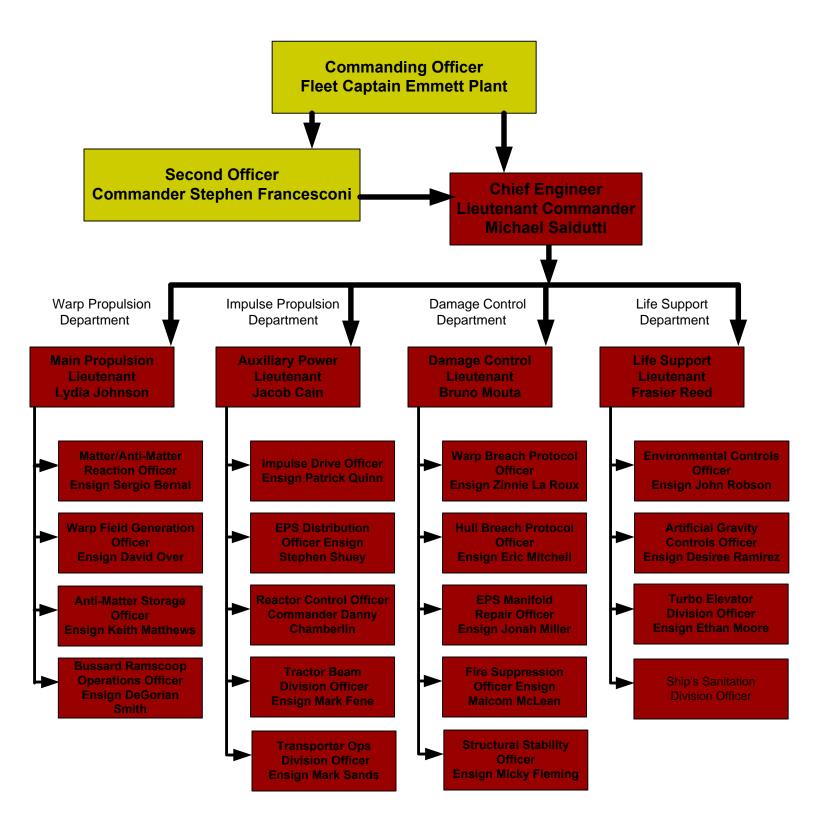

# Starship BLACKHEART, NCC-2327 Table of Organization & Equipment Engineering Branch

# Starship BLACKHEART, NCC-2327 Table of Organization & Equipment Main Propulsion Department

## Starship BLACKHEART, NCC-2327 Table of Organization & Equipment Auxiliary Power Department

# Starship BLACKHEART, NCC-2327 Table of Organization & Equipment Damage Control Department

# Starship BLACKHEART, NCC-2327 Table of Organization & Equipment Life Support Department