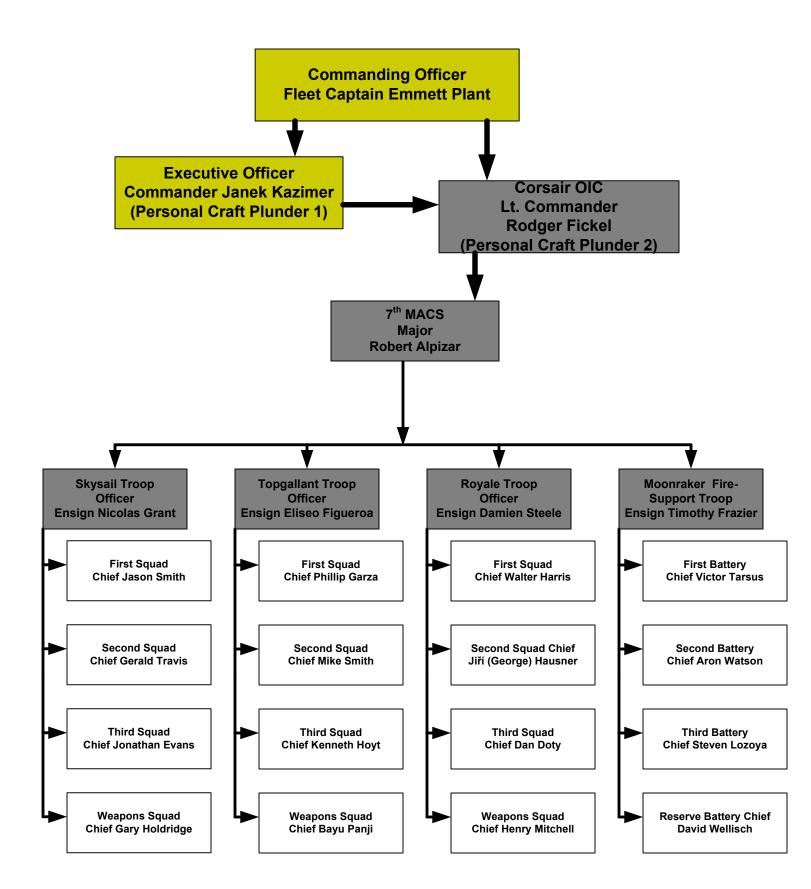

# Starship BLACKHEART, NCC-2327 Table of Organization & Equipment Corsairs – Mobile Armored Calvary Squadron

## Starship BLACKHEART, NCC-2327 Table of Organization & Equipment Corsairs – M.A.C.S. – Skysail Troop

# Starship BLACKHEART, NCC-2327 Table of Organization & Equipment Corsairs – M.A.C.S. – Topgallant Troop

## Starship BLACKHEART, NCC-2327 Table of Organization & Equipment Corsairs – M.A.C.S. –Royale Troop