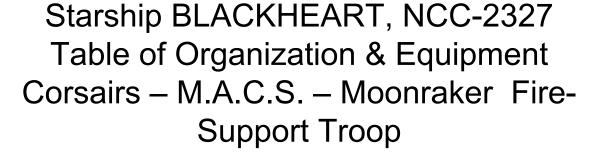

# Starship BLACKHEART, NCC-2327 Table of Organization & Equipment Corsairs – Mobile Armored Calvary Squadron