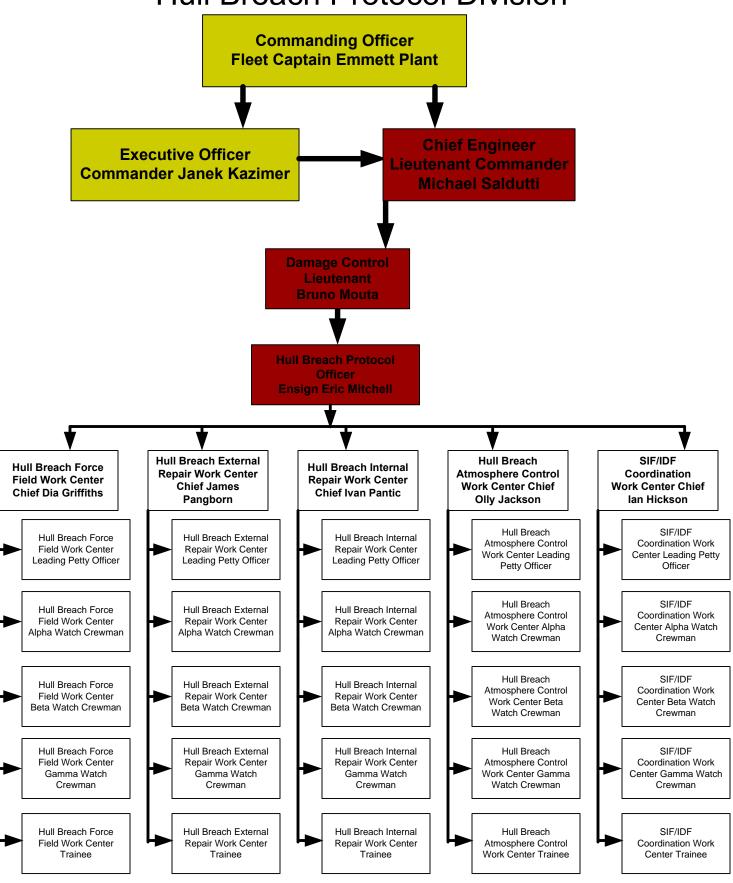

# Starship BLACKHEART, NCC-2327 Table of Organization & Equipment Damage Control Department – Hull Breach Protocol Division