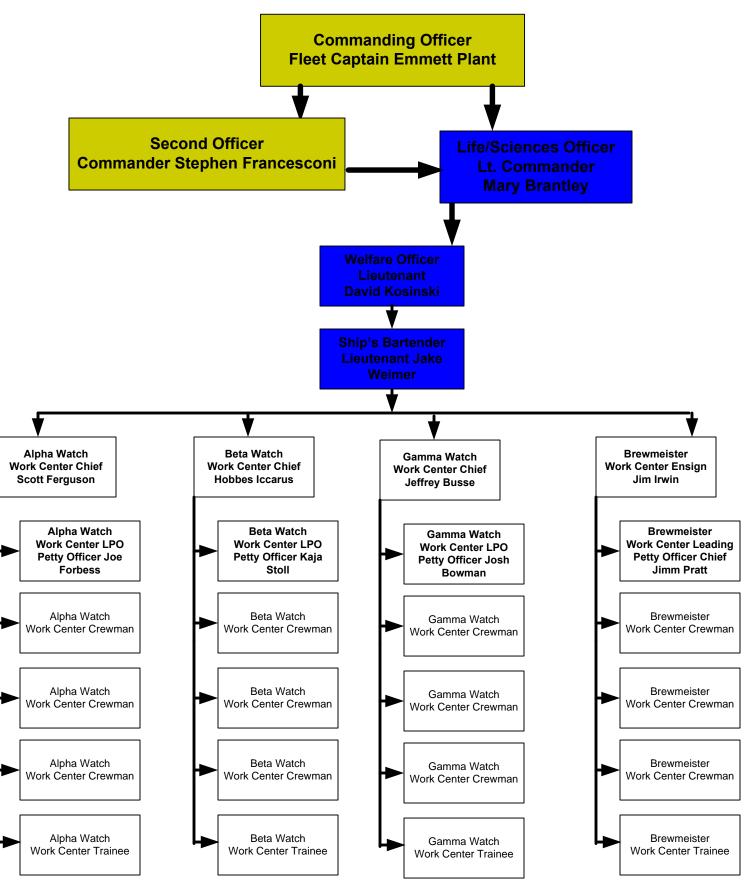

## Starship BLACKHEART, NCC-2327 Table of Organization & Equipment Ship's Bar Division