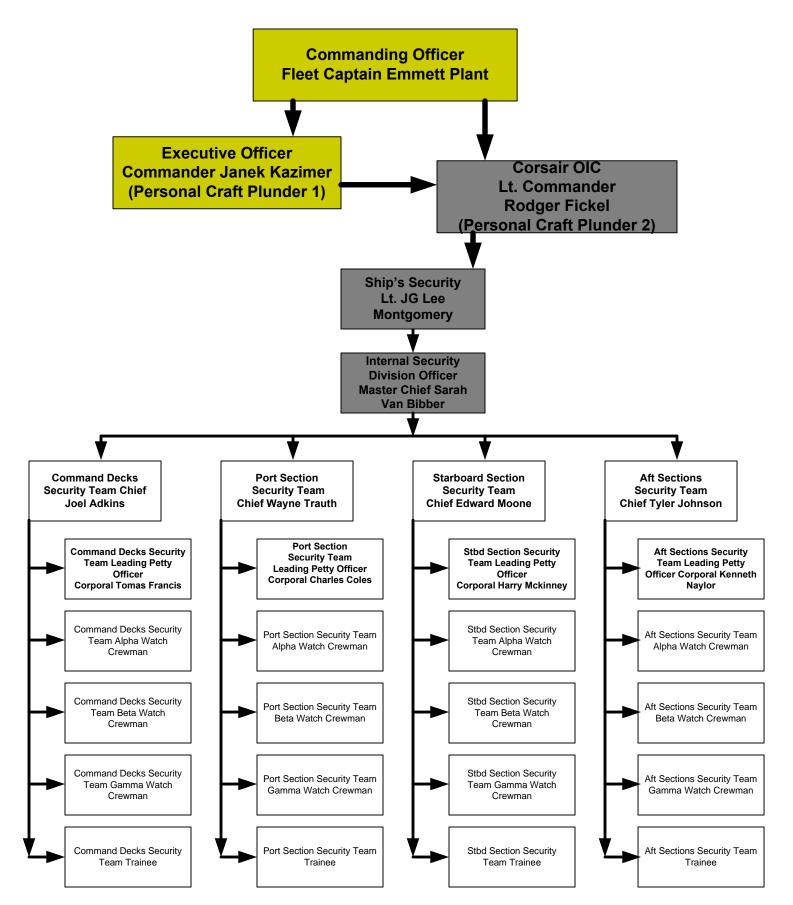

# Starship BLACKHEART, NCC-2327 Table of Organization & Equipment Internal Security Division