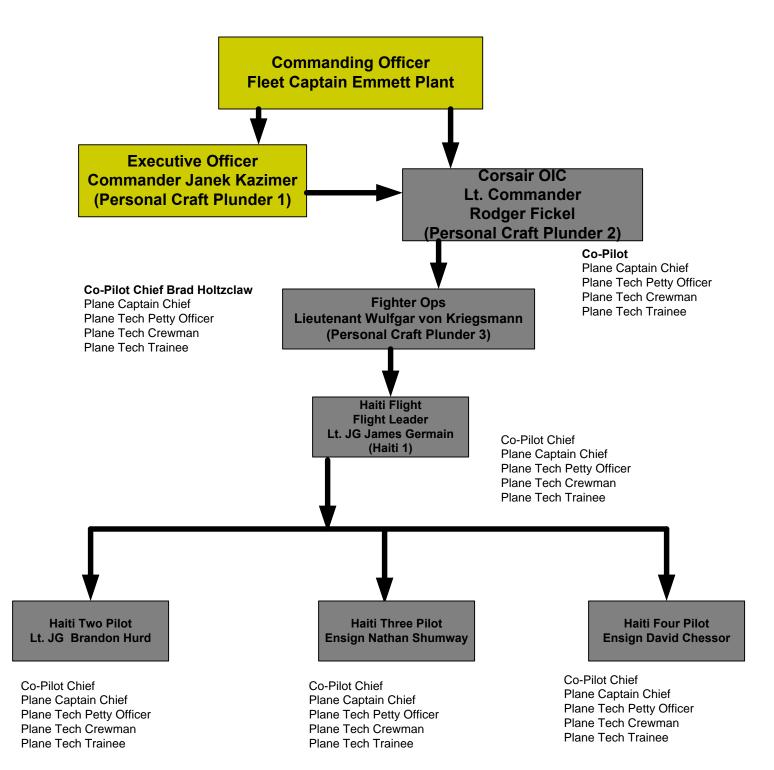

# Starship BLACKHEART, NCC-2327 Table of Organization & Equipment Corsairs – Fighter Squadron – Haiti Flight