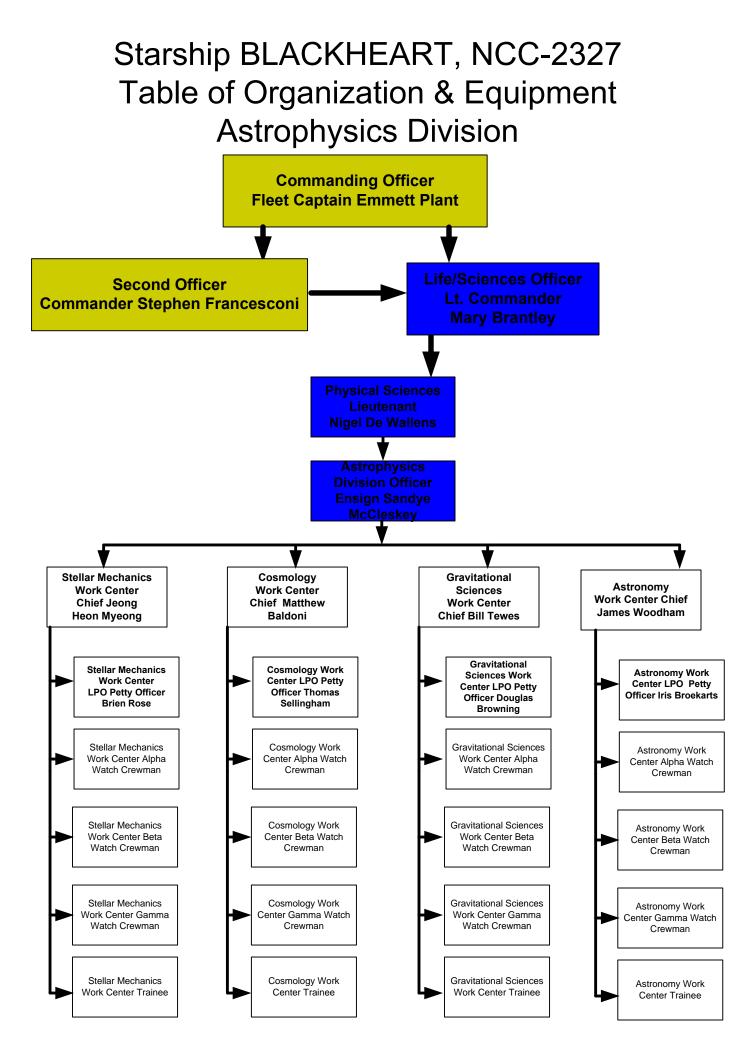

# Starship BLACKHEART, NCC-2327 Table of Organization & Equipment Physical Sciences Department