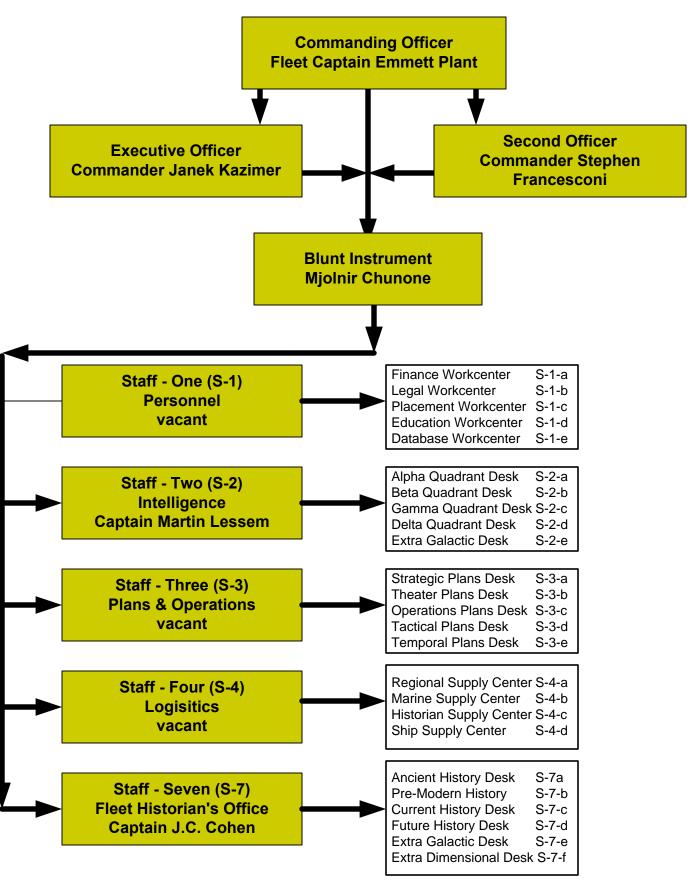

### Starship BLACKHEART, NCC-2327 Table of Organization & Equipment Flag Staff Detailed Organization