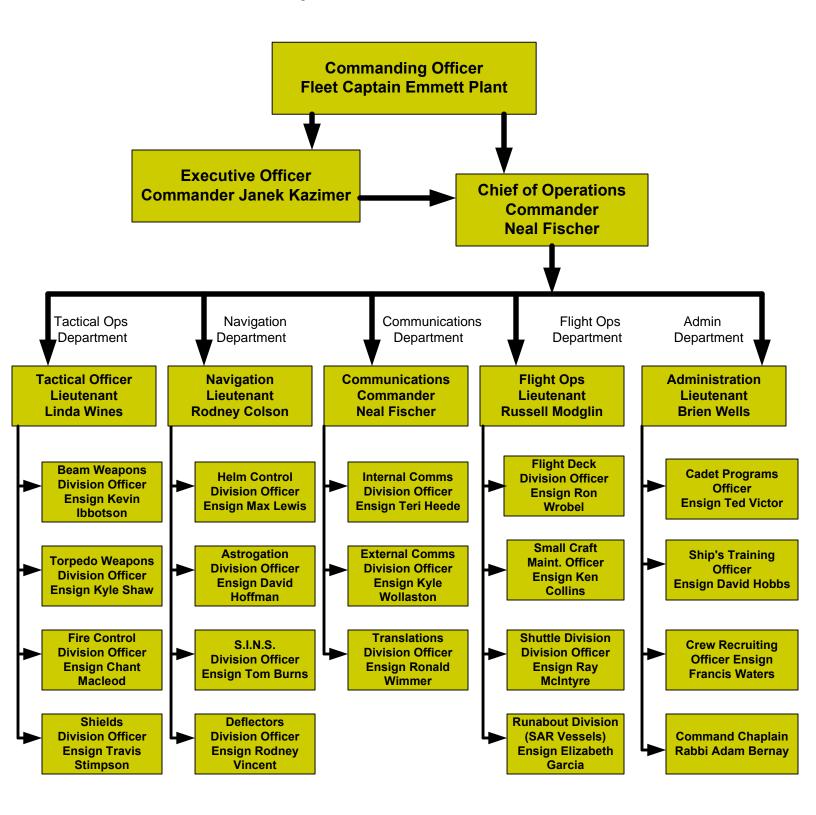

# Starship BLACKHEART, NCC-2327 Table of Organization & Equipment Operations Branch

# Starship BLACKHEART, NCC-2327 Table of Organization & Equipment Tactical Operations Department

# USS BLACKHEART, NCC-2327 Table of Organization & Equipment Navigation Department

# Starship BLACKHEART, NCC-2327 Table of Organization & Equipment Communications Operations Department

# Starship BLACKHEART, NCC-2327 Table of Organization & Equipment Flight Operations Department

# Starship BLACKHEART, NCC-2327 Table of Organization & Equipment Administration Department