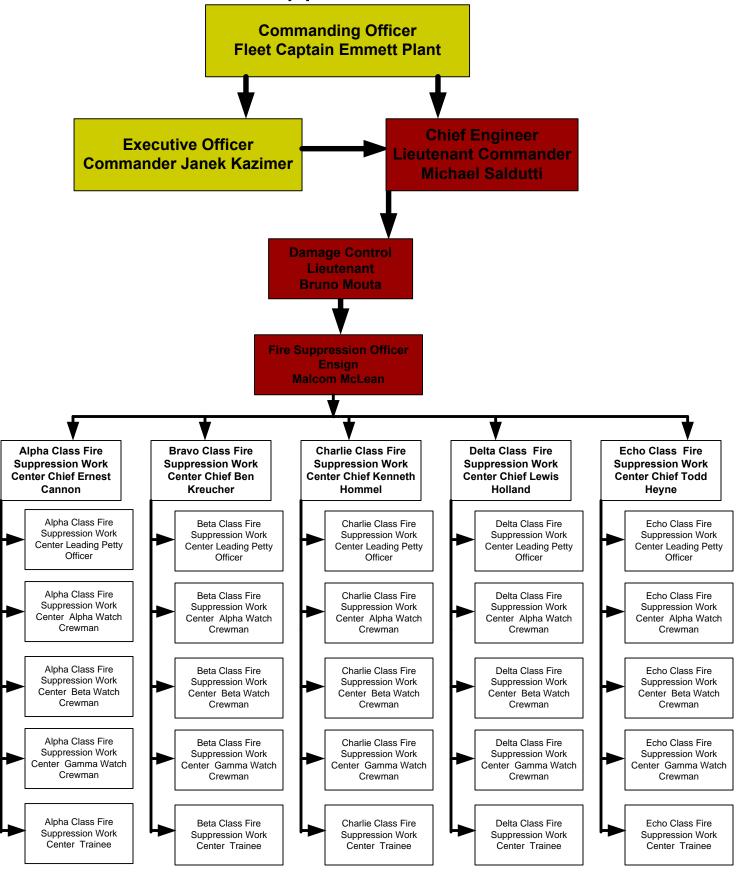

## Starship BLACKHEART, NCC-2327 Table of Organization & Equipment Damage Control Department – Fire Suppression Division