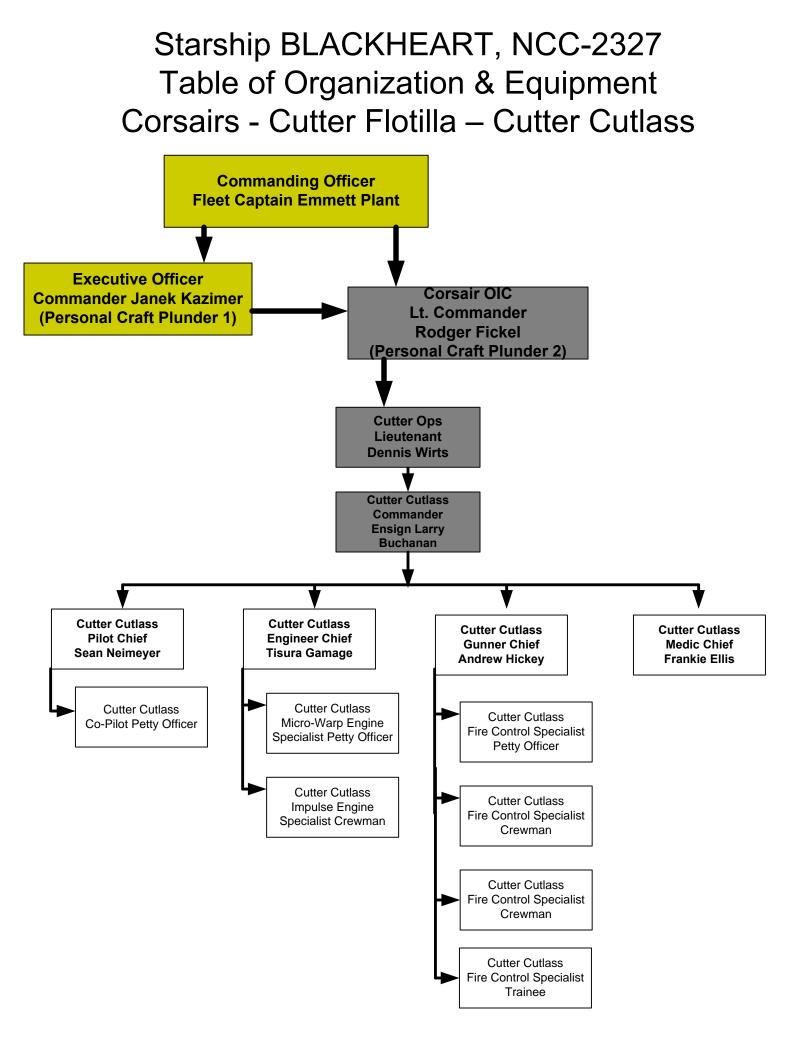

#### Starship BLACKHEART, NCC-2327 Table of Organization & Equipment Corsairs - Cutter Flotilla