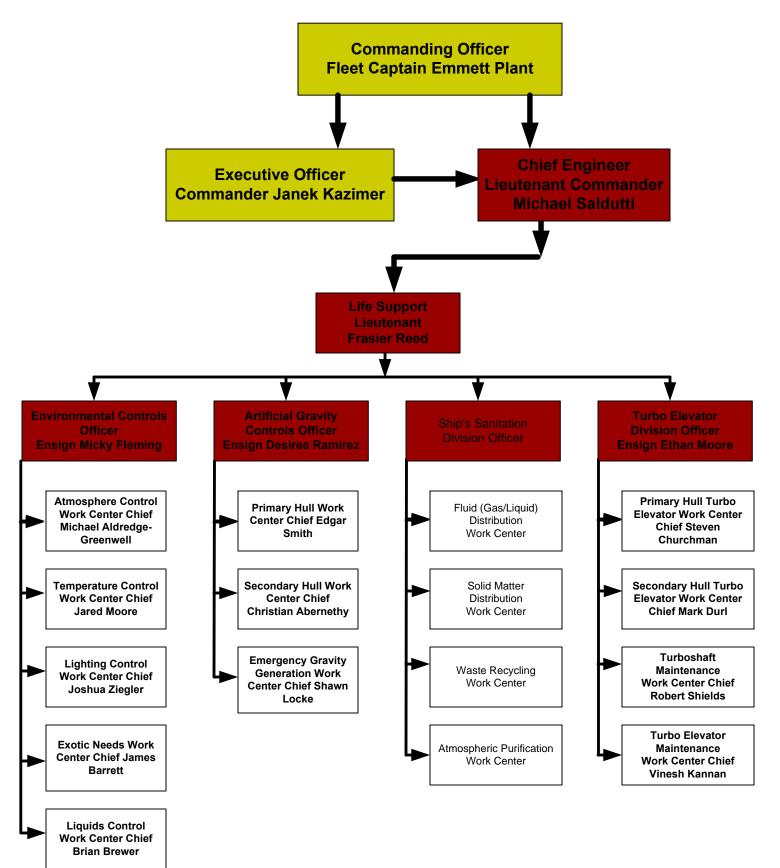

# Starship BLACKHEART, NCC-2327 Table of Organization & Equipment Life Support Department

# Starship BLACKHEART, NCC-2327 Table of Organization & Equipment Life Support Power – Artificial Gravity Control Division

## Starship BLACKHEART, NCC-2327 Table of Organization & Equipment Life Support Power – Sanitation Division

#### Starship BLACKHEART, NCC-2327 Table of Organization & Equipment Life Support Power – Turbolift Division