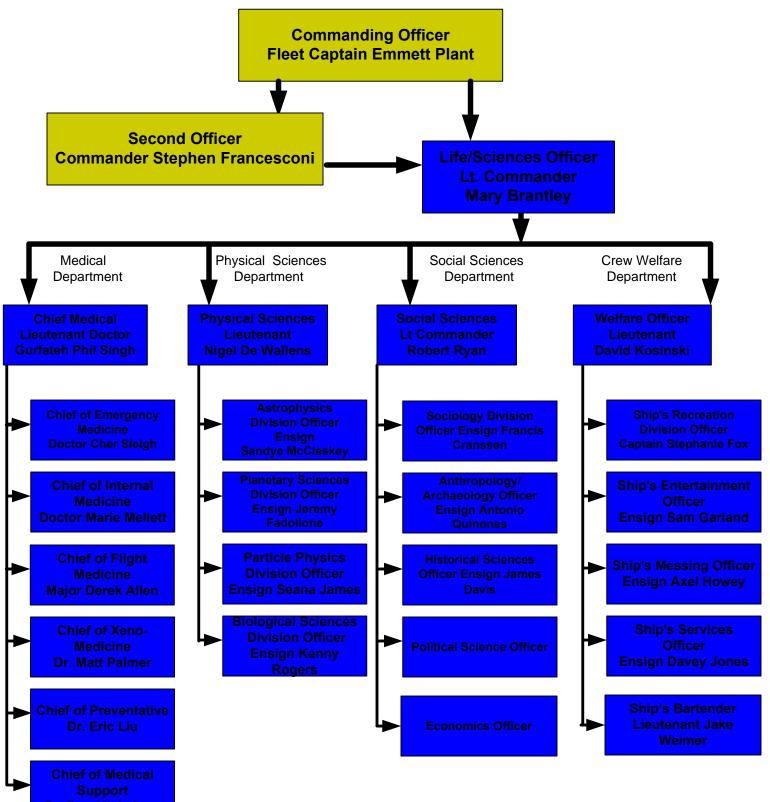

# Starship BLACKHEART, NCC-2327 Table of Organization & Equipment Life/Sciences Branch

Dr. Dan Mickelson

# Starship BLACKHEART, NCC-2327 Table of Organization & Equipment Physical Sciences Department

# Starship BLACKHEART, NCC-2327 Table of Organization & Equipment Social Sciences Department

# Starship BLACKHEART, NCC-2327 Table of Organization & Equipment Medical Department

# Starship BLACKHEART, NCC-2327 Table of Organization & Equipment Ship's Services Department