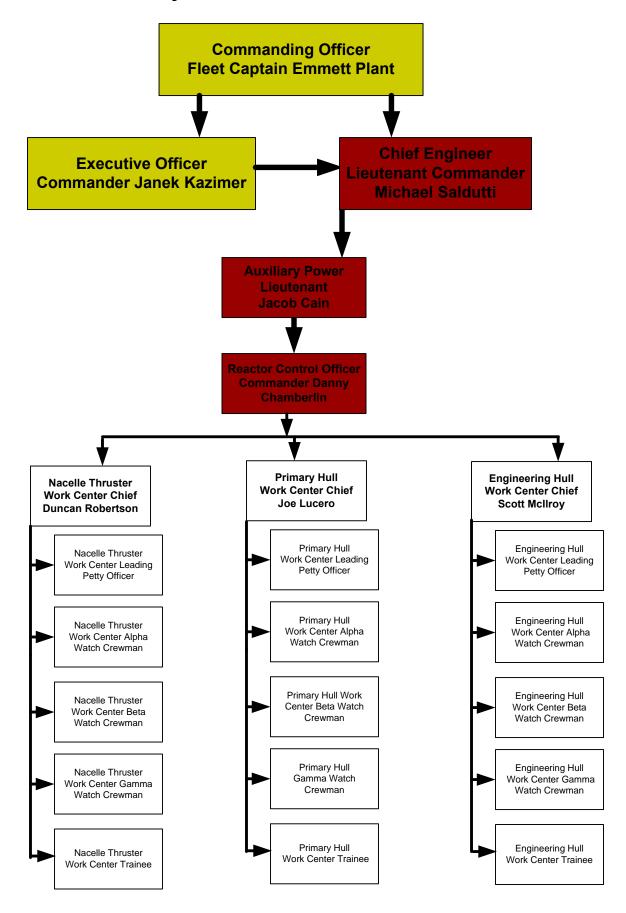

# Starship BLACKHEART, NCC-2327 Table of Organization & Equipment Auxiliary Power – Reactors Division