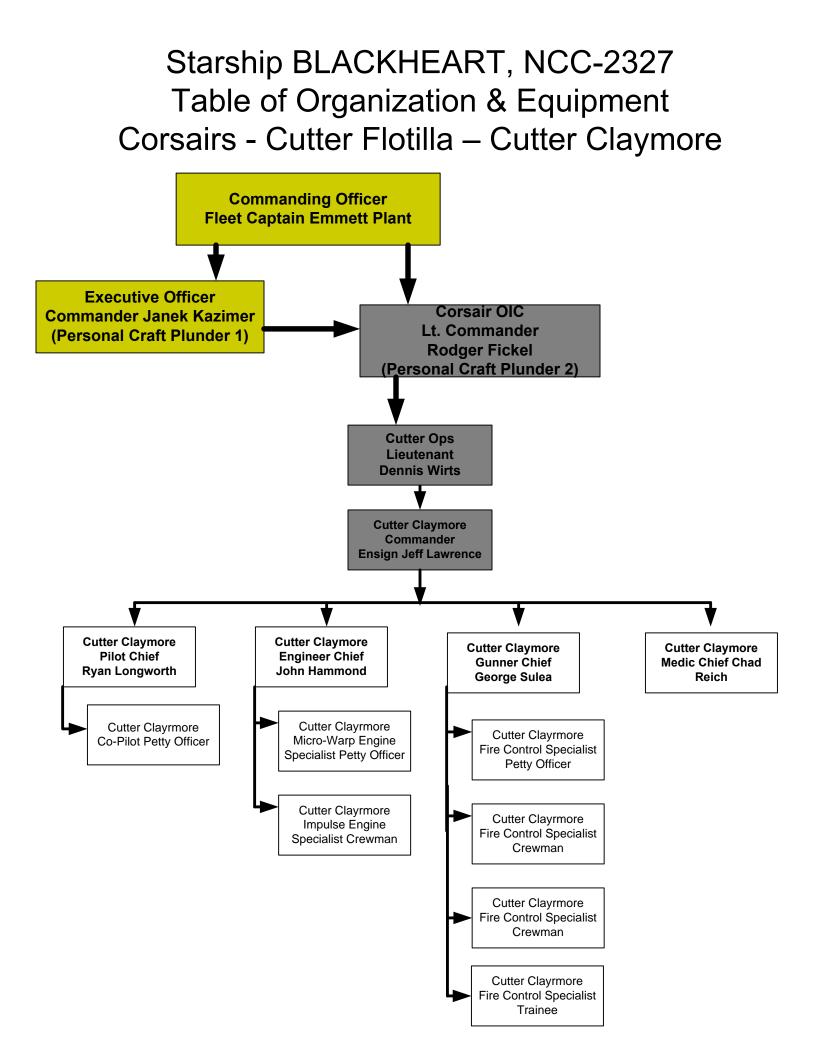

#### Starship BLACKHEART, NCC-2327 Table of Organization & Equipment Corsairs - Cutter Flotilla