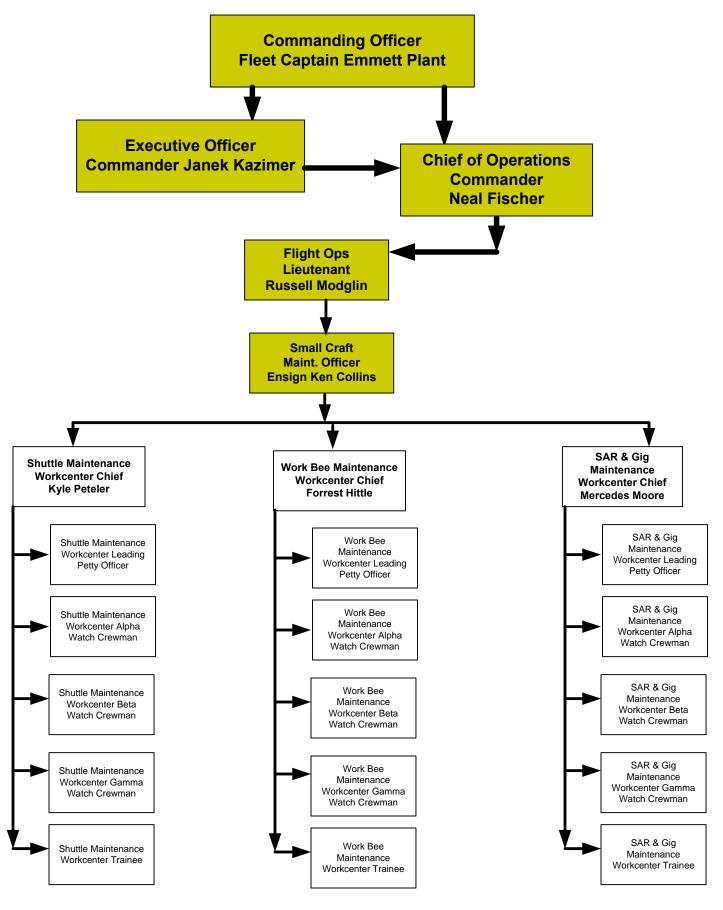

# Starship BLACKHEART, NCC-2327 Table of Organization & Equipment Small Craft Maintenance Division