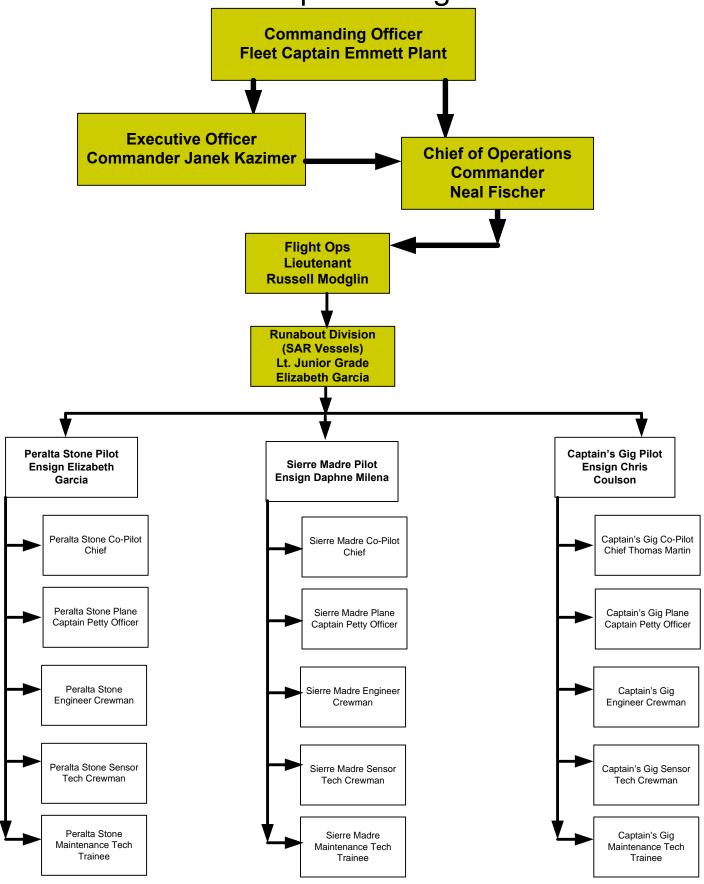

# Starship BLACKHEART, NCC-2327 Table of Organization & Equipment Runabout/Captain's Gig Division