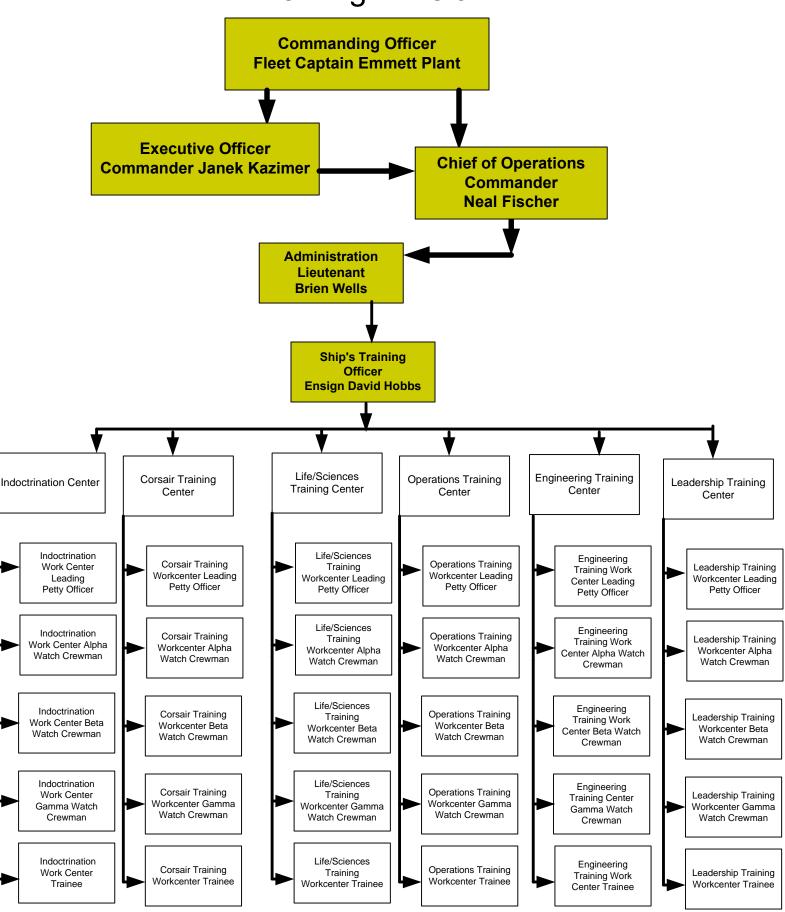

# Starship BLACKHEART, NCC-2327 Table of Organization & Equipment Training Division