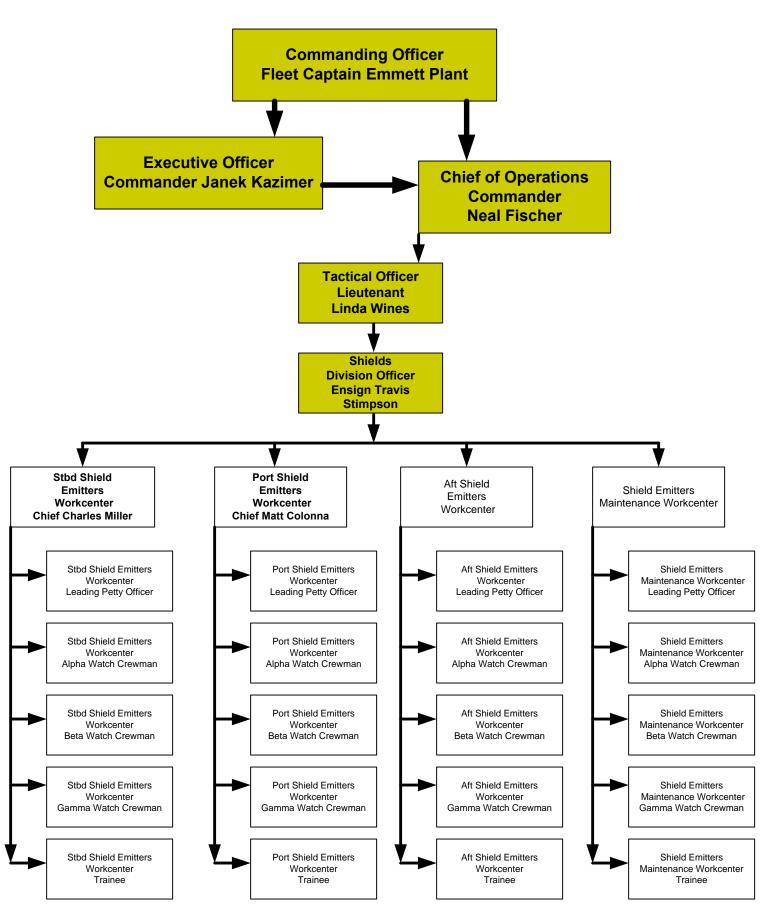

# Starship BLACKHEART, NCC-2327 Table of Organization & Equipment Shields Division