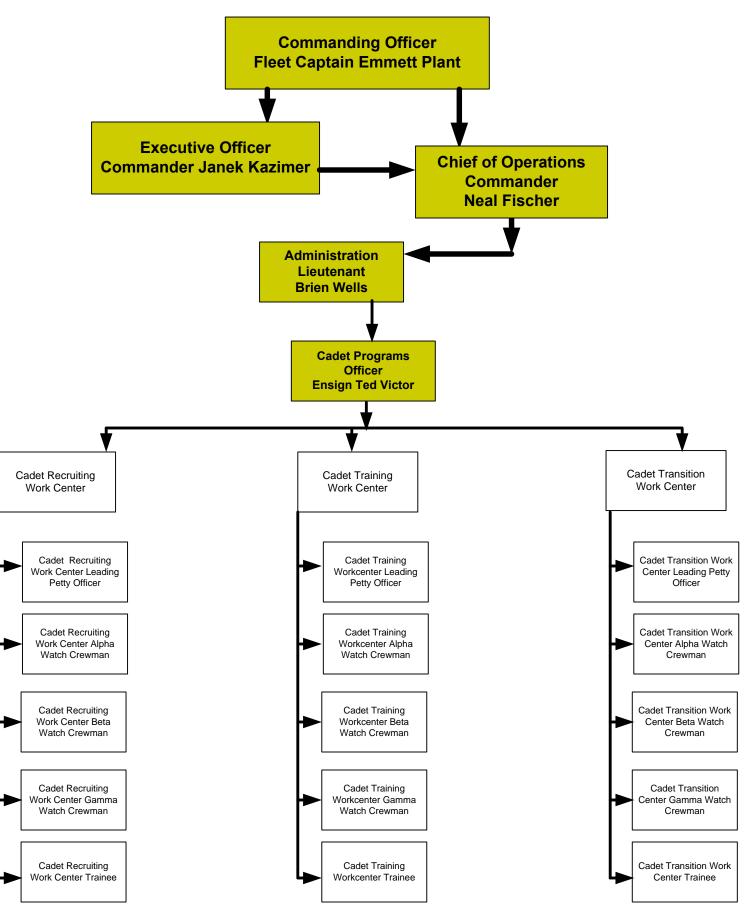

# Starship BLACKHEART, NCC-2327 Table of Organization & Equipment Cadet Division