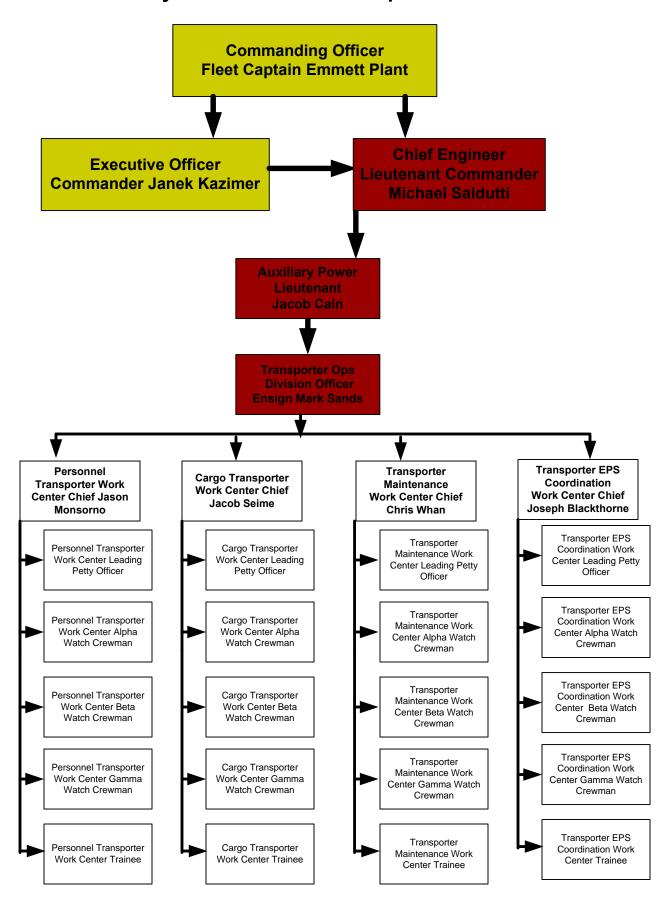

# Starship BLACKHEART, NCC-2327 Table of Organization & Equipment Auxiliary Power - Transporters Division