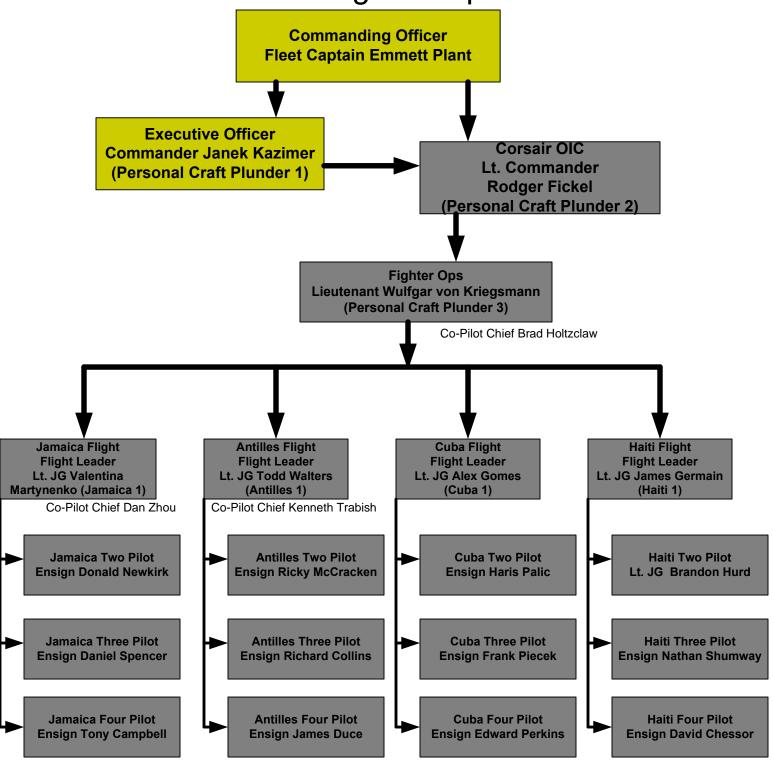

# Starship BLACKHEART, NCC-2327 Table of Organization & Equipment Corsairs – Fighter Squadron