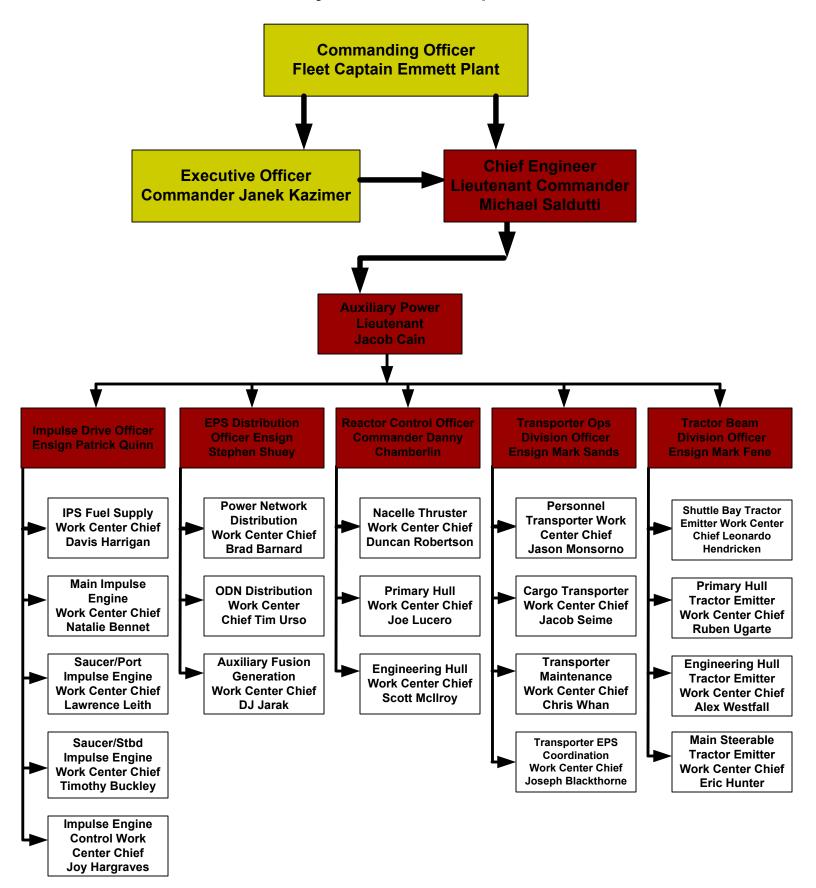

## Starship BLACKHEART, NCC-2327 Table of Organization & Equipment Auxiliary Power Department

# Starship BLACKHEART, NCC-2327 Table of Organization & Equipment Auxiliary Power - Impulse Propulsion Division

# Starship BLACKHEART, NCC-2327 Table of Organization & Equipment Auxiliary Power – Reactors Division

# Starship BLACKHEART, NCC-2327 Table of Organization & Equipment Auxiliary Power - EPS Distribution Division

# Starship BLACKHEART, NCC-2327 Table of Organization & Equipment Auxiliary Power - Transporters Division

### Starship BLACKHEART, NCC-2327 Table of Organization & Equipment Auxiliary Power - Tractors Division