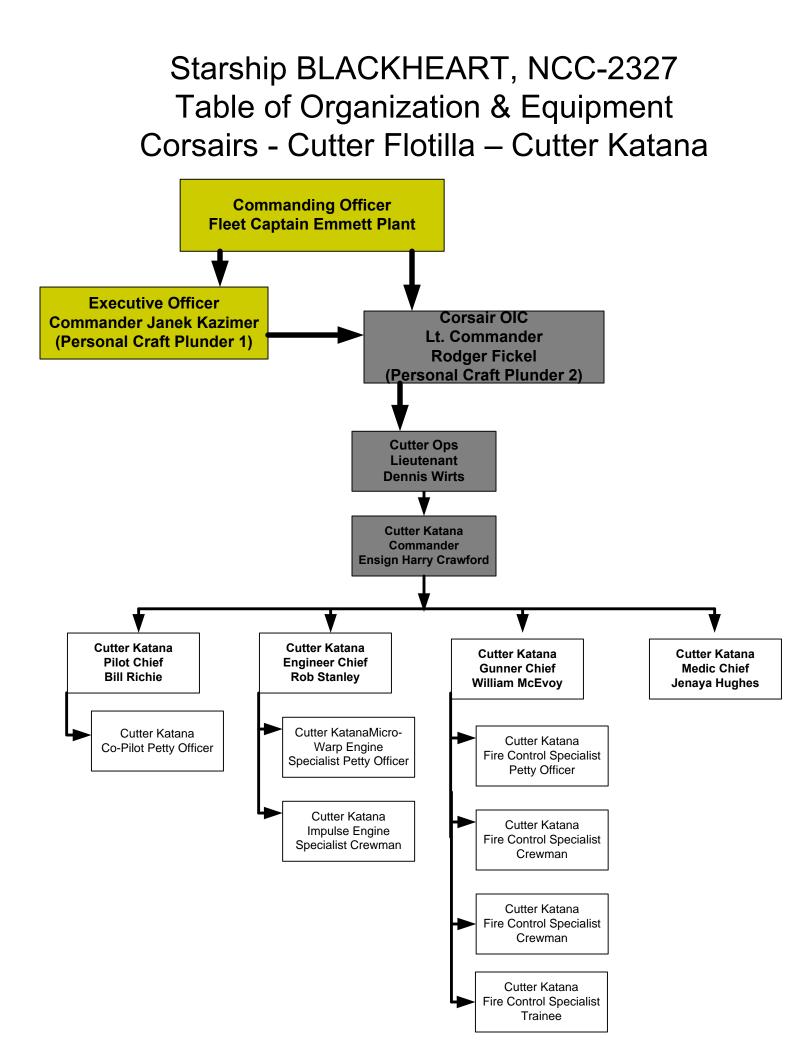

#### Starship BLACKHEART, NCC-2327 Table of Organization & Equipment Corsairs - Cutter Flotilla