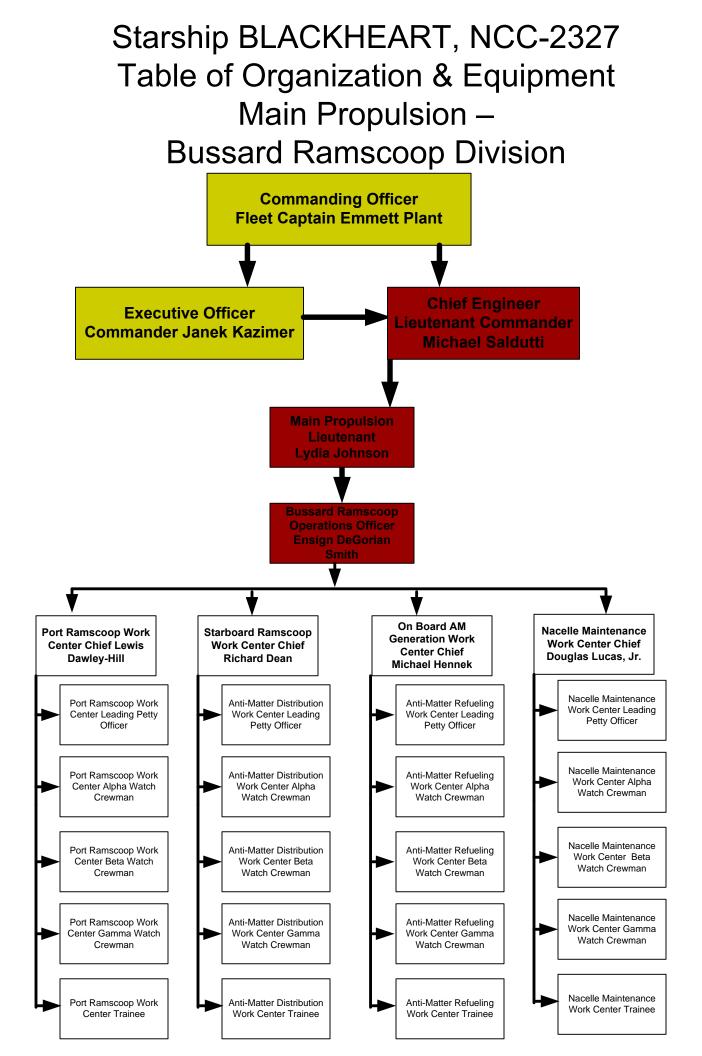

# Starship BLACKHEART, NCC-2327 Table of Organization & Equipment Main Propulsion Department