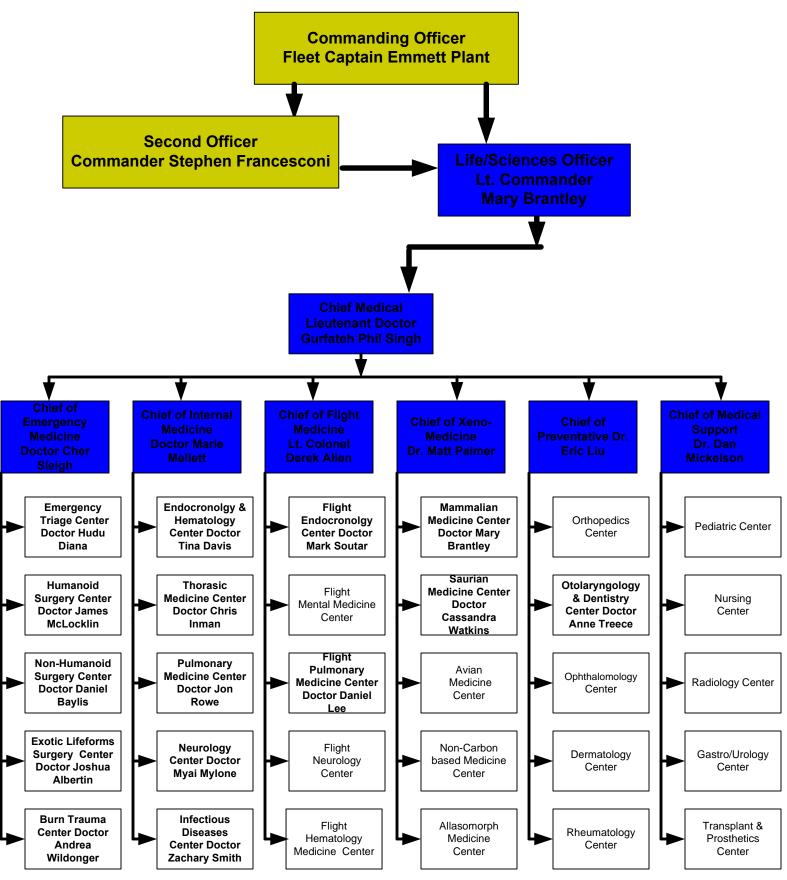

# Starship BLACKHEART, NCC-2327 Table of Organization & Equipment Life/Sciences Branch

Dr. Dan Mickelson

# Starship BLACKHEART, NCC-2327 Table of Organization & Equipment Medical Department