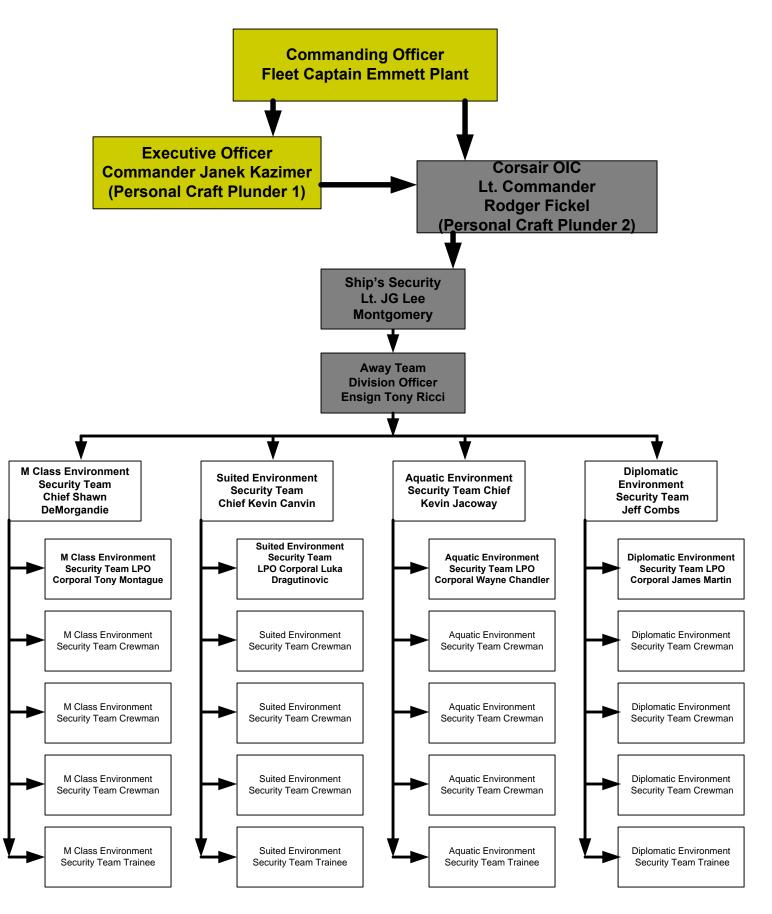

## Starship BLACKHEART, NCC-2327 Table of Organization & Equipment Corsairs - Ship's Security