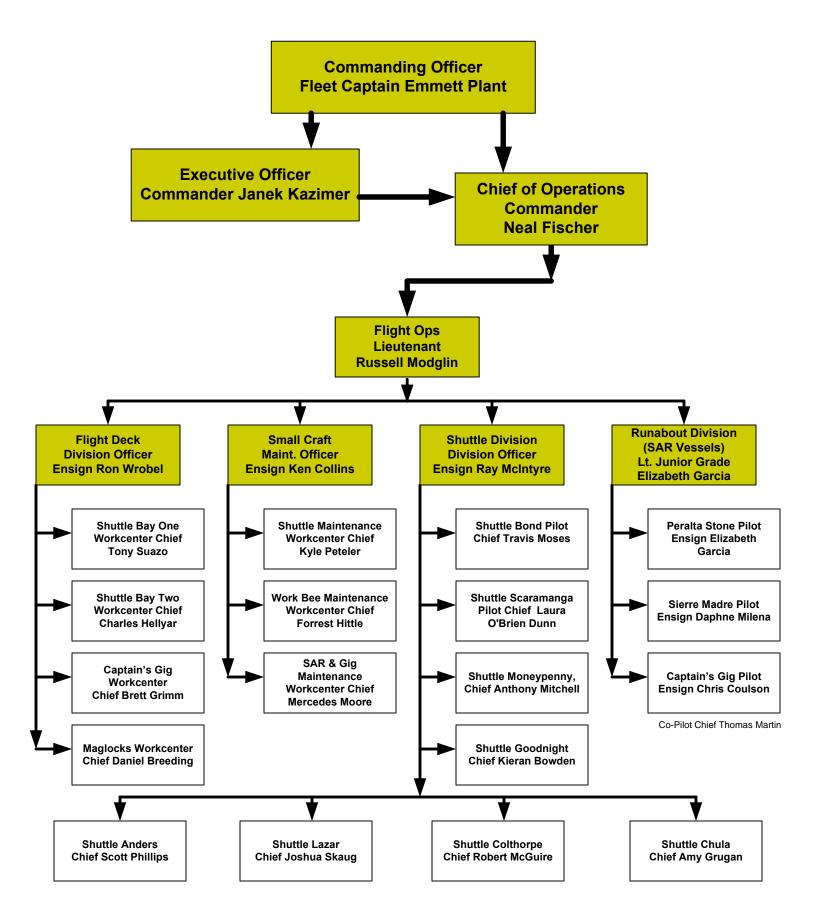

# Starship BLACKHEART, NCC-2327 Table of Organization & Equipment Flight Operations Department