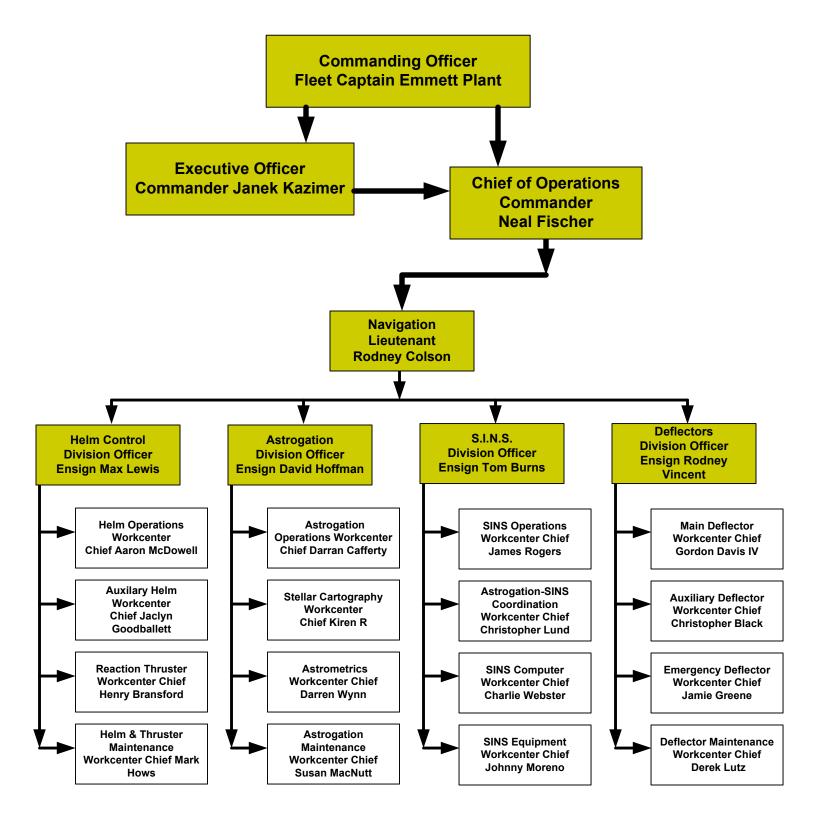

# USS BLACKHEART, NCC-2327 Table of Organization & Equipment Navigation Department

# Starship BLACKHEART, NCC-2327 Table of Organization & Equipment Helm Control Division

# Starship BLACKHEART, NCC-2327 Table of Organization & Equipment Astrogation Division

# Starship BLACKHEART, NCC-2327 Table of Organization & Equipment Ships Inertial Navigation System Division

# Starship BLACKHEART, NCC-2327 Table of Organization & Equipment Navigation Deflectors Division