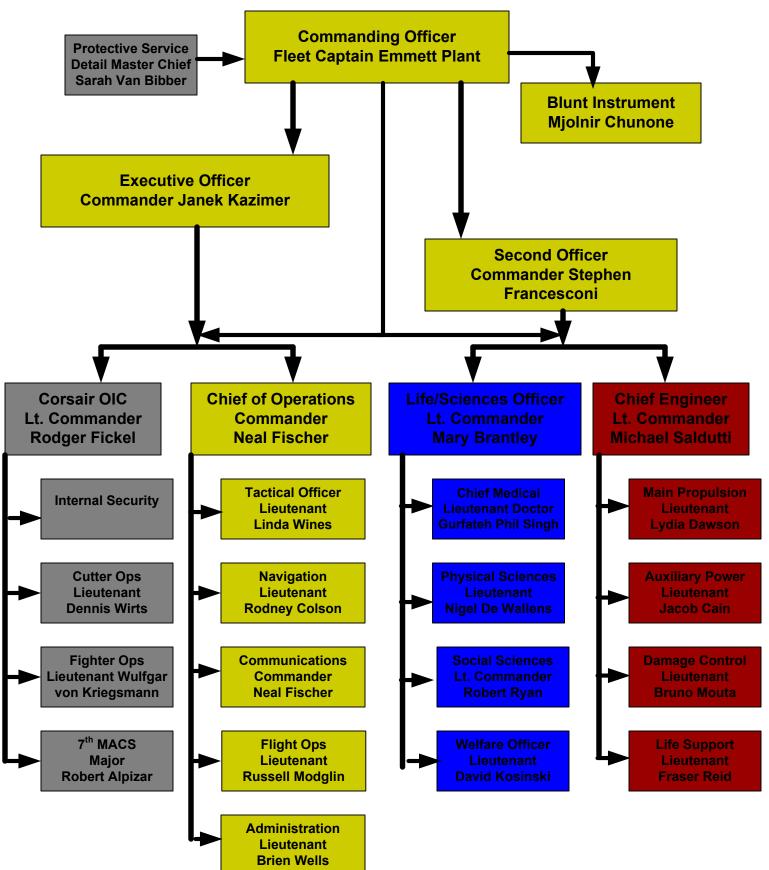

# Starship BLACKHEART, NCC-2327 Table of Organization & Equipment



# Starship BLACKHEART, NCC-2327 Table of Organization & Equipment Operations Branch



# Starship BLACKHEART, NCC-2327 Table of Organization & Equipment Engineering Branch



# Starship BLACKHEART, NCC-2327 Table of Organization & Equipment Life/Sciences Branch



Dr. Dan Mickelson

# Starship BLACKHEART, NCC-2327 Table of Organization & Equipment Corsairs



# Starship BLACKHEART, NCC-2327 Table of Organization & Equipment Tactical Operations Department



# USS BLACKHEART, NCC-2327 Table of Organization & Equipment Navigation Department



# Starship BLACKHEART, NCC-2327 Table of Organization & Equipment Communications Operations Department



# Starship BLACKHEART, NCC-2327 Table of Organization & Equipment Flight Operations Department



# Starship BLACKHEART, NCC-2327 Table of Organ