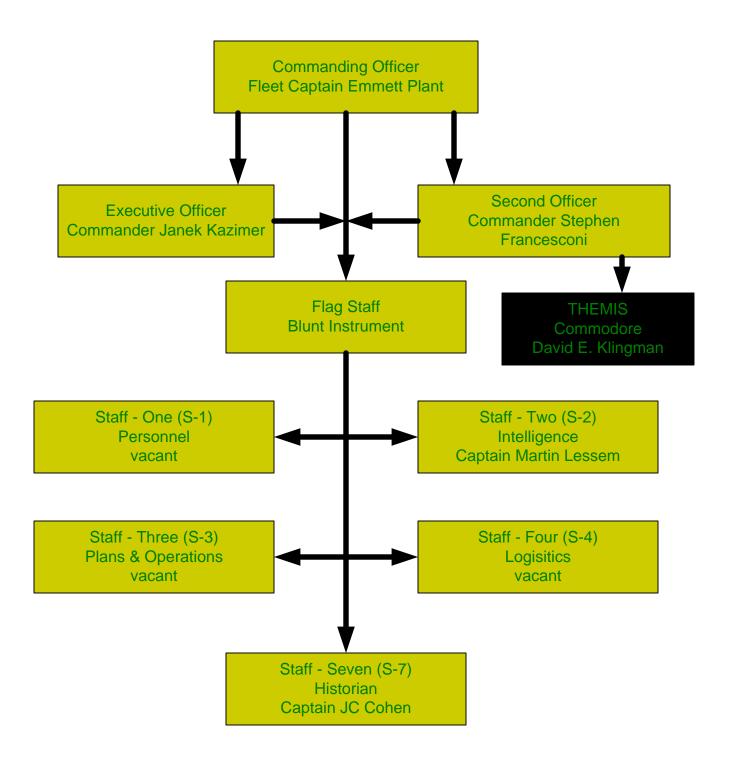

## Starship BLACKHEART, NCC-2327 Table of Organization & Equipment Flag Staff Organization