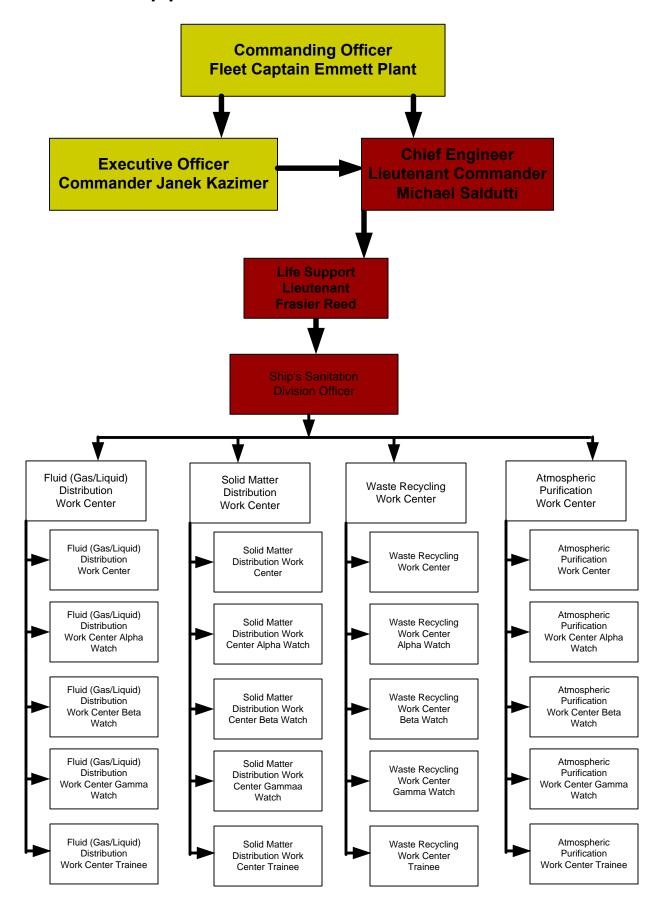

## Starship BLACKHEART, NCC-2327 Table of Organization & Equipment Life Support Power – Sanitation Division