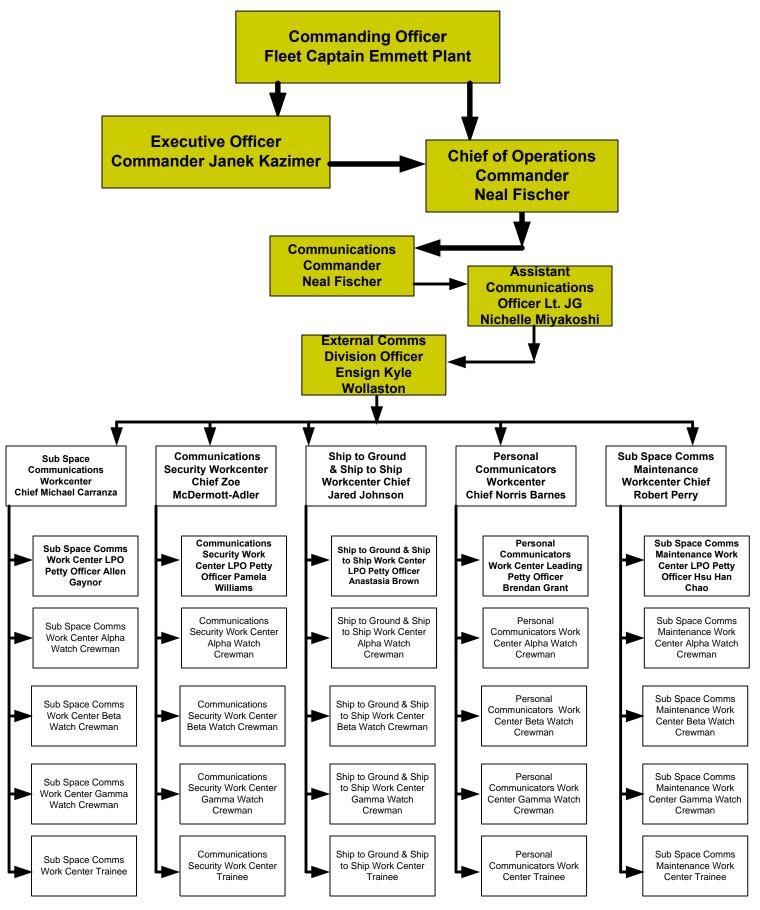

# Starship BLACKHEART, NCC-2327 Table of Organization & Equipment External Communications Division